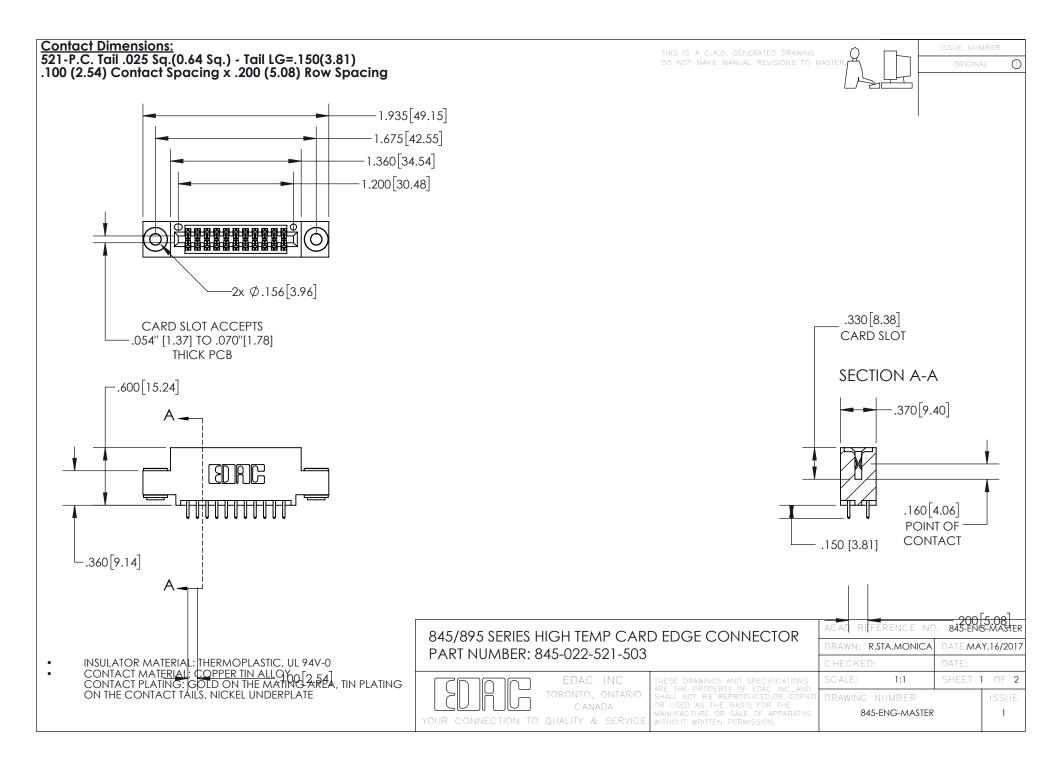

INSULATOR MATERIAL: THERMOPLASTIC POLYESTER, UL 94V-0 DAP MATERIAL AVAILABLE UPON REQUEST

CONTACT MATERIAL; COPPER ALLOY

**Contact Code 558** 

CONTACT MATERIAL, COPTER ALLOT CONTACT PLATING: GOLD ON THE MATING AREA, TIN PLATING ON THE CONTACT TAILS, NICKEL UNDERPLATE