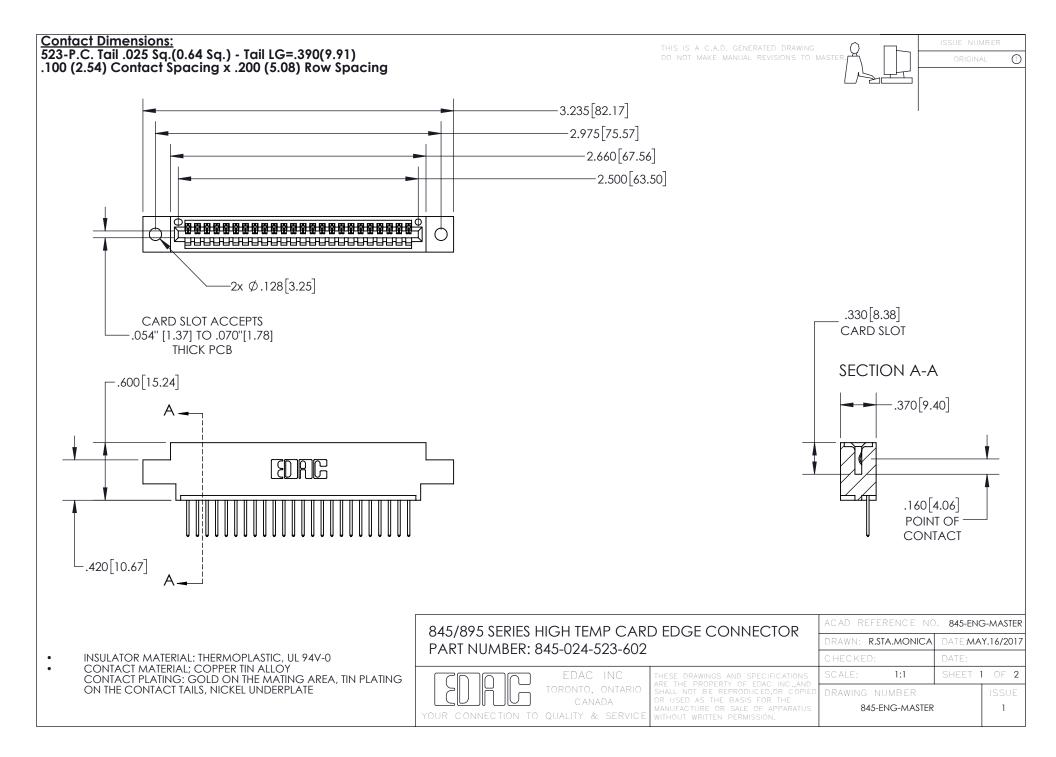

- INSULATOR MATERIAL: THERMOPLASTIC POLYESTER, UL 94V-0 DAP MATERIAL AVAILABLE UPON REQUEST
- CONTACT MATERIAL; COPPER ALLOY

CONTACT PLATING: GOLD ON THE MATING AREA, TIN PLATING ON THE CONTACT TAILS, NICKEL UNDERPLATE