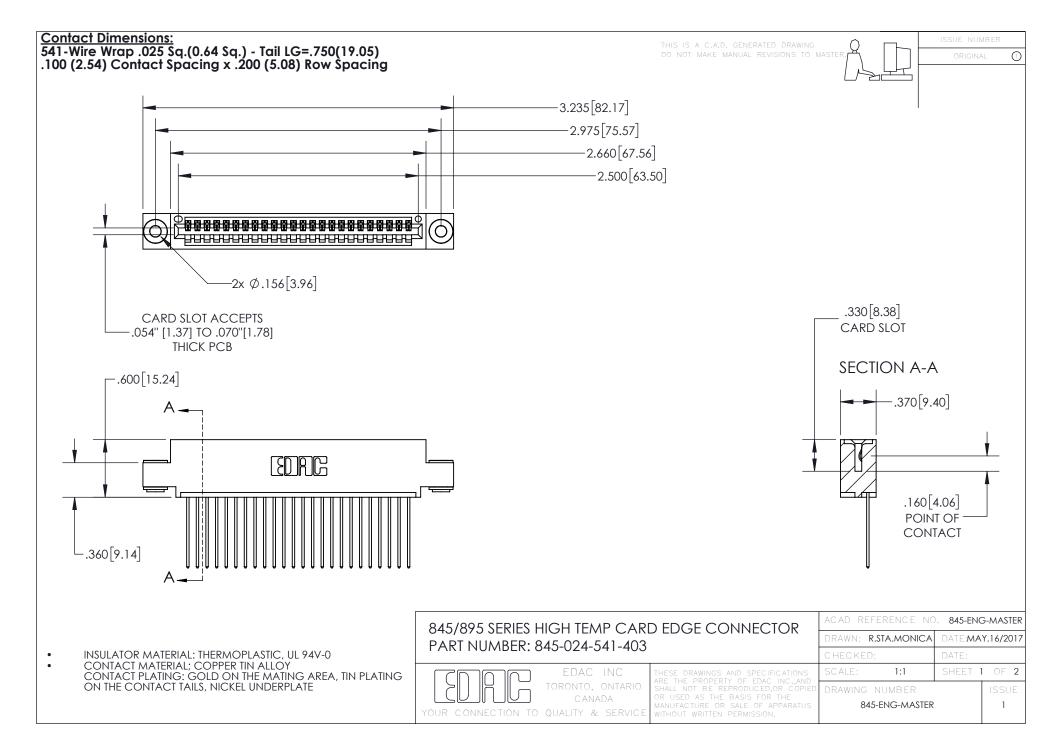

- INSULATOR MATERIAL: THERMOPLASTIC POLYESTER, UL 94V-0 DAP MATERIAL AVAILABLE UPON REQUEST
- CONTACT MATERIAL; COPPER ALLOY

CONTACT PLATING: GOLD ON THE MATING AREA, TIN PLATING ON THE CONTACT TAILS, NICKEL UNDERPLATE

## 845/895 SERIES HIGH TEMP CARD EDGE CONNECTOR CONTACT CODE 555,556,558,559,560 DIMENSIONS

YOUR CONNECTION TO QUALITY & SERVICE

|   | ACAD REFERENCE NO. 845-ENG-MASTER |                  |
|---|-----------------------------------|------------------|
|   | DRAWN: R.STA.MONICA               | DATE:MAY.16/2017 |
|   | CHECKED:                          | DATE:            |
| D | SCALE: 1:1                        | SHEET 2 OF 2     |
|   | DRAWING NUMBER                    | ISSUE            |

845-ENG-MASTER