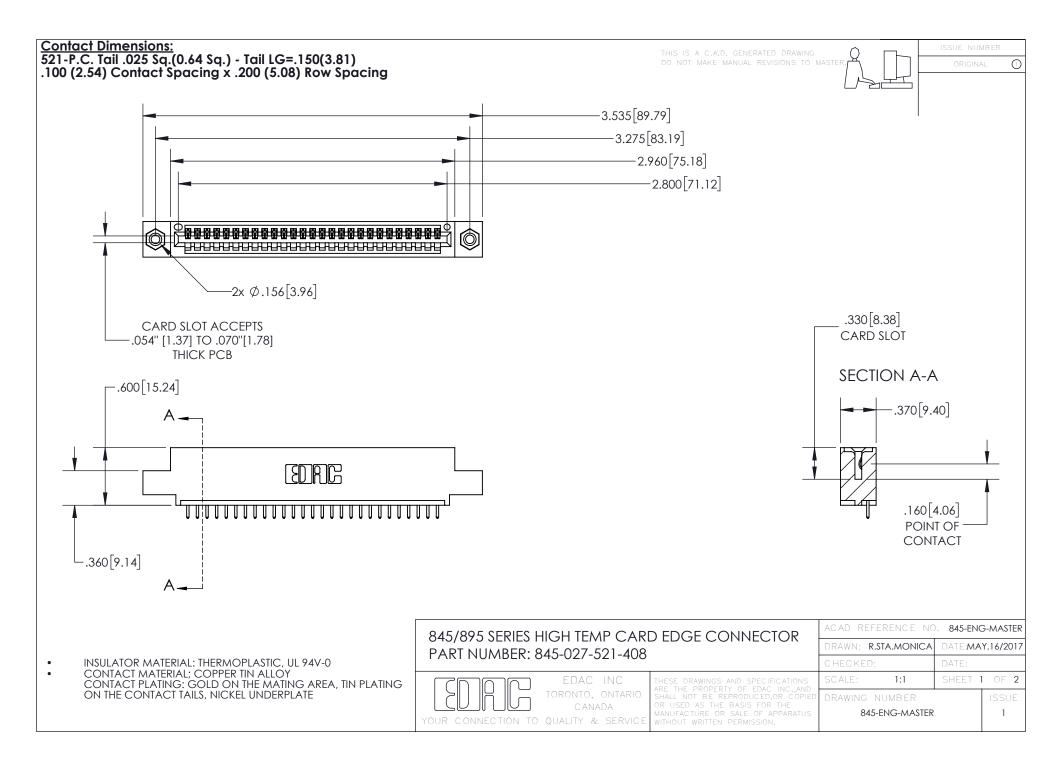

- INSULATOR MATERIAL: THERMOPLASTIC POLYESTER, UL 94V-0 DAP MATERIAL AVAILABLE UPON REQUEST
- CONTACT MATERIAL; COPPER ALLOY

CONTACT PLATING: GOLD ON THE MATING AREA, TIN PLATING ON THE CONTACT TAILS, NICKEL UNDERPLATE

## 845/895 SERIES HIGH TEMP CARD EDGE CONNECTOR CONTACT CODE 555,556,558,559,560 DIMENSIONS

YOUR CONNECTION TO QUALITY & SERVICE

|   | ACAD REFERENCE NO. 845-ENG-MASTER |                  |
|---|-----------------------------------|------------------|
|   | DRAWN: R.STA.MONICA               | DATE:MAY.16/2017 |
|   | CHECKED:                          | DATE:            |
| D | SCALE: 1:1                        | SHEET 2 OF 2     |
|   | DRAWING NUMBER                    | ISSUE            |

845-ENG-MASTER