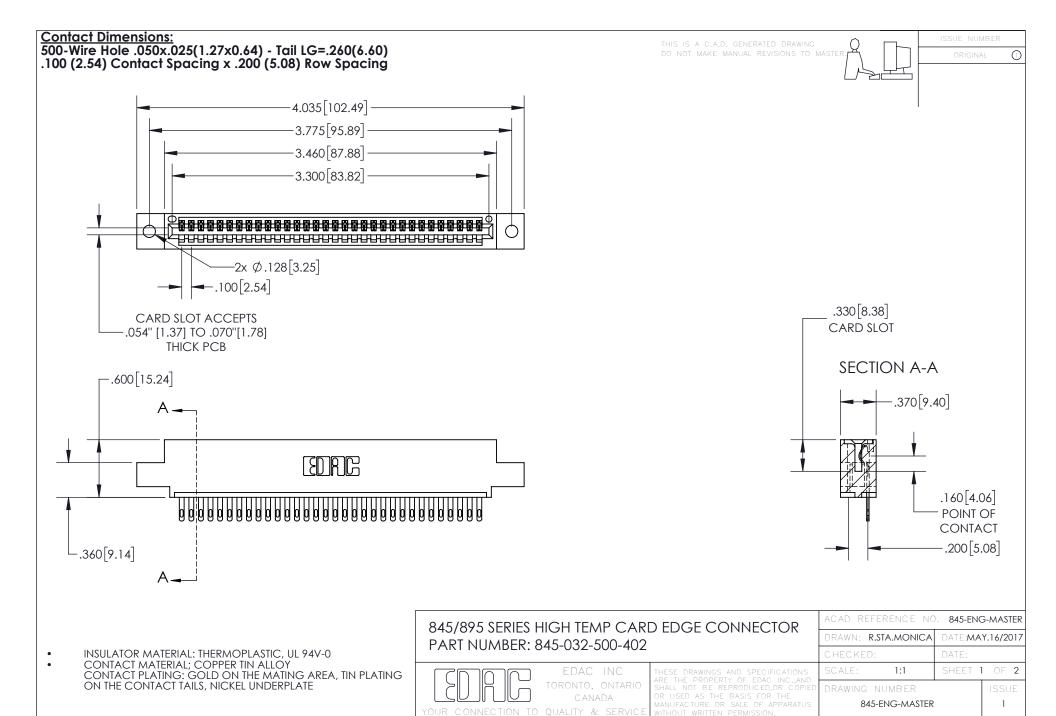

INSULATOR MATERIAL: THERMOPLASTIC POLYESTER, UL 94V-0 DAP MATERIAL AVAILABLE UPON REQUEST

**Contact Code 558** 

CONTACT MATERIAL; COPPER ALLOY CONTACT PLATING: GOLD ON THE MATING AREA, TIN PLATING ON THE CONTACT TAILS, NICKEL UNDERPLATE

## 845/895 SERIES HIGH TEMP CARD EDGE CONNECTOR CONTACT CODE 555,556,558,559,560 DIMENSIONS

YOUR CONNECTION TO QUALITY & SERVICE

Contact Code 559

|   | ACAD REFERENCE NO. 845-ENG-MASTER |                  |  |
|---|-----------------------------------|------------------|--|
|   | DRAWN: R.STA.MONICA               | DATE:MAY.16/2017 |  |
|   | CHECKED:                          | DATE:            |  |
|   | SCALE: 1:1                        | SHEET 2 OF 2     |  |
| D | DRAWING NUMBER                    | ISSUE            |  |