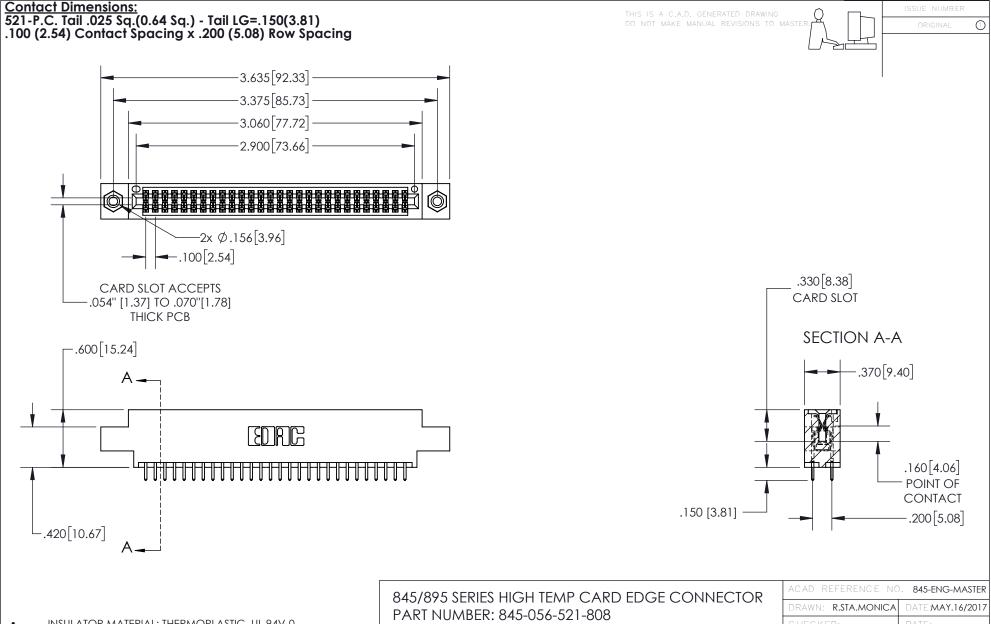

## 845/895 SERIES HIGH TEMP CARD EDGE CONNECTOR CONTACT CODE 555,556,558,559,560 DIMENSIONS

YOUR CONNECTION TO QUALITY & SERVICE

|   | ACAD REFERENCE NO   | . 845-ENG-MASTER |
|---|---------------------|------------------|
|   | DRAWN: R.STA.MONICA | DATE:MAY.16/2017 |
|   | CHECKED:            | DATE:            |
|   | SCALE: 1:1          | SHEET 2 OF 2     |
| D | DRAWING NUMBER      | ISSUE            |