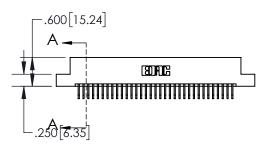

- INSULATOR MATERIAL: THERMOPLASTIC POLYESTER, UL 94V-0 DAP MATERIAL AVAILABLE UPON REQUEST
- CONTACT MATERIAL; COPPER ALLOY

CONTACT PLATING: GOLD ON THE MATING AREA, TIN PLATING ON THE CONTACT TAILS, NICKEL UNDERPLATE

## 845/895 SERIES HIGH TEMP CARD EDGE CONNECTOR CONTACT CODE 555,556,558,559,560 DIMENSIONS

YOUR CONNECTION TO QUALITY & SERVICE

|   | ACAD REFERENCE NO. 845-ENG-MASTER |                  |  |  |  |  |  |
|---|-----------------------------------|------------------|--|--|--|--|--|
|   | DRAWN: R.STA.MONICA               | DATE:MAY.16/2017 |  |  |  |  |  |
|   | CHECKED:                          | DATE:            |  |  |  |  |  |
|   | SCALE: 1:1                        | SHEET 2 OF 2     |  |  |  |  |  |
| D | DRAWING NUMBER                    | ISSUE            |  |  |  |  |  |