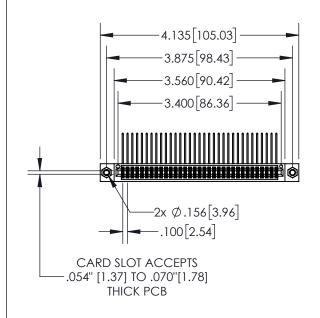

**Contact Dimensions:** 

558-90 Degree Bend (Code 541 Contacts) See Sheet 2 for Contact Code 555, 556, 558, 559, 560 Dimensions

INSULATOR MATERIAL: THERMOPLASTIC, UL 94V-0

- 845/895 SERIES HIGH TEA PART NUMBER: 845-066-
- CONTACT MATERIAL; COPPER TIN ALLOY
  CONTACT PLATING: GOLD ON THE MATING AREA, TIN PLATING
  ON THE CONTACT TAILS, NICKEL UNDERPLATE

| .330[8.38]<br>CARD SLOT |                             |  |  |  |  |
|-------------------------|-----------------------------|--|--|--|--|
| -                       | 370[9.40]<br>SECTION A-A    |  |  |  |  |
| <u></u>                 | .160[4.06] POINT OF CONTACT |  |  |  |  |

ACAD REFERENCE NO. 845-ENG-MASTER

| MP CARD EDGE CONNECTOR $\pm$ |                                                                     |          |              |                 |           |
|------------------------------|---------------------------------------------------------------------|----------|--------------|-----------------|-----------|
|                              |                                                                     | DRAWN: 1 | r.sta.monica | DATE: <b>MA</b> | Y.16/2017 |
| -550-207                     |                                                                     | CHECKED  | ):           | DATE:           |           |
| CINC                         | THESE DRAWINGS AND SPECIFICATIONS                                   | SCALE:   | 1:2          | SHEET 1         | I OF 2    |
| , ONTARIO                    | ARE THE PROPERTY OF EDAC INC.,AND SHALL NOT BE REPRODUCED,OR COPIED | DRAWING  | NUMBER       |                 | ISSUE     |
| VADA                         | OR USED AS THE BASIS FOR THE<br>MANUFACTURE OR SALE OF APPARATUS    | 84       | 5-ENG-MASTER |                 | 1         |
| & SERVICE                    | WITHOUT WRITTEN PERMISSION.                                         |          |              |                 |           |