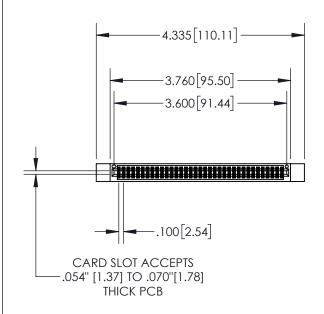

1

| .330[8.38]<br>CARD SLOT |                                   |  |  |  |
|-------------------------|-----------------------------------|--|--|--|
| -                       | .370[9.40]                        |  |  |  |
|                         | SECTION A-A                       |  |  |  |
| .150 [3.8]              | .160[4.06]<br>POINT OF<br>CONTACT |  |  |  |
| -                       | .200[5.08]                        |  |  |  |