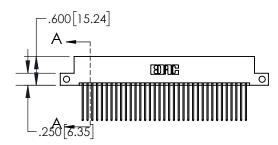

| 845/895 SERIES HIGH TEMP CARD EDGE CONNECTOR | ) |
|----------------------------------------------|---|
| PART NUMBER: 845-070-541-212                 |   |

|         | DRAWN: R.STA.MONICA | DATE:MA | Y.16/2017 |
|---------|---------------------|---------|-----------|
|         | CHECKED:            | DATE:   |           |
| S<br>ID | SCALE: 1:2          | SHEET ' | OF 2      |
| IED     | DRAWING NUMBER      |         | ISSUE     |
| JS      | 845-ENG-MASTER 1    |         |           |