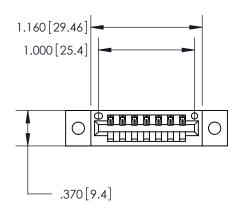

846/896 SERIES HIGH TEMP CARD EDGE CONNECTOR PART NUMBER: 846-007-540-102

**EDAC INC** TORONTO, ONTARIO CANADA

THESE DRAWINGS AND SPECIFICATIONS ARE THE PROPERTY OF EDAC INC., AND SHALL NOT BE REPRODUCED, OR COPIED OR USED AS THE BASIS FOR THE MANUFACTURE OR SALE OF APPARATUS WITHOUT WRITTEN PERMISSION.

CONTACT PLATING: GOLD ON THE MATING AREA, TIN-LEAD

ON THE CONTACT TAILS, NICKEL UNDERPLATE

THIS IS A C.A.D. GENERATED DRAWING DO NOT MAKE MANUAL REVISIONS TO MASTER.

.330 [8.38] Card Slot .160 [4.07] Point of Contact —