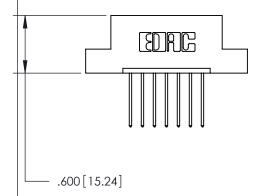

THIS IS A C.A.D. GENERATED DRAWING DO NOT MAKE MANUAL REVISIONS TO MASTER.

ISSUE NUMBER

.165[4.19]

.375 [9.54]

ORIGINAL

1

.060 [1.52] .125(3.18) to .210(5.33) **Outside Tails** .125(3.18) to .210(5.33) **Outside Tails** 