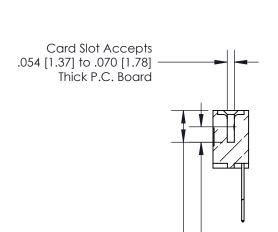

CONTACT PLATING: GOLD ON THE MATING AREA, TIN-LEAD

ON THE CONTACT TAILS, NICKEL UNDERPLATE

THIS IS A C.A.D. GENERATED DRAWING DO NOT MAKE MANUAL REVISIONS TO MASTER.

.330 [8.38] Card Slot .160 [4.07] Point of Contact —