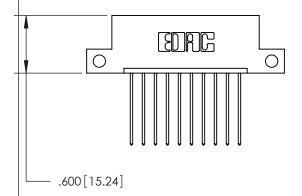

THIS IS A C.A.D. GENERATED DRAWING DO NOT MAKE MANUAL REVISIONS TO MASTER.

ISSUE NUMBER

.165[4.19]

.375 [9.54]

ORIGINAL

1

.060 [1.52] .125(3.18) to .210(5.33) **Outside Tails** .125(3.18) to .210(5.33) **Outside Tails** 