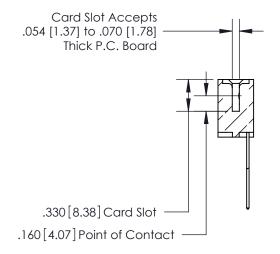

## 846/896 SERIES HIGH TEMP CARD EDGE CONNECTOR CONTACT CODE 555,556,558,559,560 DIMENSIONS

.150 [3.81]

YOUR CONNECTION TO QUALITY & SERVICE

**Contact Code 559** 

**EDAC INC** TORONTO, ONTARIO CANADA

THESE DRAWINGS AND SPECIFICATIONS ARE THE PROPERTY OF EDAC INC.,AND SHALL NOT BE REPRODUCED, OR COPIED OR USED AS THE BASIS FOR THE MANUFACTURE OR SALE OF APPARATUS WITHOUT WRITTEN PERMISSION.