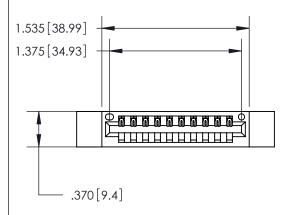

Contact Dimensions: 541-Wire Wrap .025 Sq. (0.64 Sq.) - Tail LG. =.750 (19.05) .125 (3.18) Contact Spacing x .250 (6.35) Row Spacing

INSULATOR MATERIAL: THERMOPLASTIC POLYESTER, UL 94V-0 CONTACT MATERIAL; COPPER, NICKEL, TIN ALLOY CA-725

CONTACT PLATING: GOLD ON THE MATING AREA, TIN-LEAD ON THE CONTACT TAILS, NICKEL UNDERPLATE

THIS IS A C.A.D. GENERATED DRAWING DO NOT MAKE MANUAL REVISIONS TO MASTER.

846/896 SERIES HIGH TEMP CARD EDGE CONNECTOR PART NUMBER: 846-010-541-112