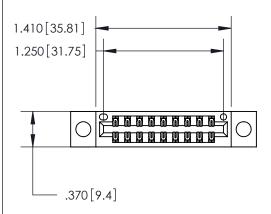

<u>Contact Dimensions:</u> 541-Wire Wrap .025 Sq. (0.64 Sq.) - Tail LG. =.750 (19.05) .125 (3.18) Contact Spacing x .250 (6.35) Row Spacing

INSULATOR MATERIAL: THERMOPLASTIC POLYESTER, UL 94V-0 CONTACT MATERIAL; COPPER, NICKEL, TIN ALLOY CA-725 CONTACT PLATING: GOLD ON THE MATING AREA, TIN-LEAD

ON THE CONTACT TAILS, NICKEL UNDERPLATE

THIS IS A C.A.D. GENERATED DRAWING DO NOT MAKE MANUAL REVISIONS TO MASTER.

ISSUE NUMBER ORIGINAL

846/896 SERIES HIGH TEMP CARD EDGE CONNECTOR PART NUMBER: 846-018-541-204

**EDAC INC** TORONTO, ONTARIO CANADA

THESE DRAWINGS AND SPECIFICATIONS ARE THE PROPERTY OF EDAC INC.,AND SHALL NOT BE REPRODUCED, OR COPIED OR USED AS THE BASIS FOR THE MANUFACTURE OR SALE OF APPARATUS WITHOUT WRITTEN PERMISSION.

| ACAD REFERENCE NO. | 846-ENG-MASTER                                  |
|--------------------|-------------------------------------------------|
| DRAWN: J.LEE       | DATE: APR. 22/09                                |
| CHECKED:           | DATE:                                           |
| SCALE: 1:1         | SHEET 1 OF 2                                    |
| DRAWING NUMBER     | ISSUE                                           |
| 846-ENG-MASTER     | 1                                               |
|                    | DRAWN: J.LEE CHECKED: SCALE: 1:1 DRAWING NUMBER |