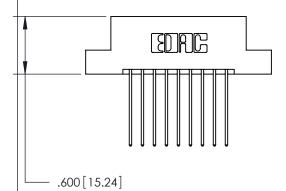

<u>Contact Dimensions:</u> 541-Wire Wrap .025 Sq. (0.64 Sq.) - Tail LG. =.750 (19.05) .125 (3.18) Contact Spacing x .250 (6.35) Row Spacing

INSULATOR MATERIAL: THERMOPLASTIC POLYESTER, UL 94V-0 CONTACT MATERIAL; COPPER, NICKEL, TIN ALLOY CA-725 CONTACT PLATING: GOLD ON THE MATING AREA, TIN-LEAD

ON THE CONTACT TAILS, NICKEL UNDERPLATE

THIS IS A C.A.D. GENERATED DRAWING DO NOT MAKE MANUAL REVISIONS TO MASTER.

ISSUE NUMBER ORIGINAL

846/896 SERIES HIGH TEMP CARD EDGE CONNECTOR PART NUMBER: 846-018-541-204

**EDAC INC** TORONTO, ONTARIO CANADA

THESE DRAWINGS AND SPECIFICATIONS ARE THE PROPERTY OF EDAC INC.,AND SHALL NOT BE REPRODUCED, OR COPIED OR USED AS THE BASIS FOR THE MANUFACTURE OR SALE OF APPARATUS WITHOUT WRITTEN PERMISSION.

| ACAD REFERENCE NO. | 846-ENG-MASTER                                  |
|--------------------|-------------------------------------------------|
| DRAWN: J.LEE       | DATE: APR. 22/09                                |
| CHECKED:           | DATE:                                           |
| SCALE: 1:1         | SHEET 1 OF 2                                    |
| DRAWING NUMBER     | ISSUE                                           |
| 846-ENG-MASTER     | 1                                               |
|                    | DRAWN: J.LEE CHECKED: SCALE: 1:1 DRAWING NUMBER |