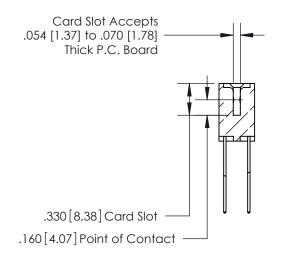

THIS IS A C.A.D. GENERATED DRAWING DO NOT MAKE MANUAL REVISIONS TO MASTER.

ISSUE NUMBER

.165[4.19]

.375 [9.54]

ORIGINAL

1

.060 [1.52] .125(3.18) to .210(5.33) **Outside Tails** .125(3.18) to .210(5.33) **Outside Tails** 

**Contact Code 560** 

INSULATOR MATERIAL: THERMOPLASTIC POLYESTER, UL 94V-0 CONTACT MATERIAL; COPPER, NICKEL, TIN ALLOY CA-725 CONTACT PLATING: GOLD ON THE MATING AREA, TIN-LEAD ON THE CONTACT TAILS, NICKEL UNDERPLATE

**Contact Code 558** 

## 846/896 SERIES HIGH TEMP CARD EDGE CONNECTOR CONTACT CODE 555,556,558,559,560 DIMENSIONS

.150 [3.81]

YOUR CONNECTION TO QUALITY & SERVICE

**Contact Code 559** 

**EDAC INC** TORONTO, ONTARIO CANADA

THESE DRAWINGS AND SPECIFICATIONS ARE THE PROPERTY OF EDAC INC.,AND SHALL NOT BE REPRODUCED, OR COPIED OR USED AS THE BASIS FOR THE MANUFACTURE OR SALE OF APPARATUS WITHOUT WRITTEN PERMISSION.

| ACAD REFERENCE NO. | 846-ENG-MASTER   |
|--------------------|------------------|
| DRAWN: J.LEE       | DATE: APR. 22/09 |
| CHECKED:           | DATE:            |
| SCALE: 1:1         | SHEET 2 OF 2     |
| DRAWING NUMBER     | ISSUE            |
| 846-ENG-MASTER     | 1                |