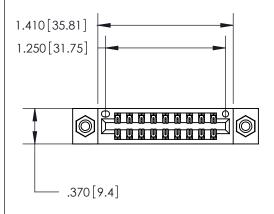

<u>Contact Dimensions:</u> 560-Extender Board Bend (Code 523 Contacts) See Sheet 2 for Contact Code 555, 556, 558, 559, 560 Dimensions

THIS IS A C.A.D. GENERATED DRAWING DO NOT MAKE MANUAL REVISIONS TO MASTER.

ISSUE NUMBER

ORIGINAL

.600 [15.24]

INSULATOR MATERIAL: THERMOPLASTIC POLYESTER, UL 94V-0 CONTACT MATERIAL; COPPER, NICKEL, TIN ALLOY CA-725

CONTACT PLATING: GOLD ON THE MATING AREA, TIN-LEAD ON THE CONTACT TAILS, NICKEL UNDERPLATE

Card Slot Accepts .054 [1.37] to .070 [1.78]

## 846/896 SERIES HIGH TEMP CARD EDGE CONNECTOR PART NUMBER: 846-018-560-208

YOUR CONNECTION TO QUALITY & SERVICE

**EDAC INC** TORONTO, ONTARIO CANADA

THESE DRAWINGS AND SPECIFICATIONS ARE THE PROPERTY OF EDAC INC., AND SHALL NOT BE REPRODUCED, OR COPIED OR USED AS THE BASIS FOR THE MANUFACTURE OR SALE OF APPARATUS WITHOUT WRITTEN PERMISSION.