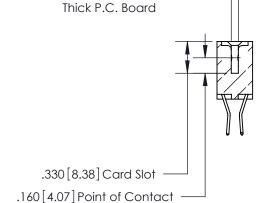

THIS IS A C.A.D. GENERATED DRAWING DO NOT MAKE MANUAL REVISIONS TO MASTER.

ISSUE NUMBER

.165[4.19]

.375 [9.54]

ORIGINAL

1

.060 [1.52] .125(3.18) to .210(5.33) **Outside Tails** .125(3.18) to .210(5.33) **Outside Tails** 

**Contact Code 560** 

INSULATOR MATERIAL: THERMOPLASTIC POLYESTER, UL 94V-0 CONTACT MATERIAL; COPPER, NICKEL, TIN ALLOY CA-725 CONTACT PLATING: GOLD ON THE MATING AREA, TIN-LEAD ON THE CONTACT TAILS, NICKEL UNDERPLATE