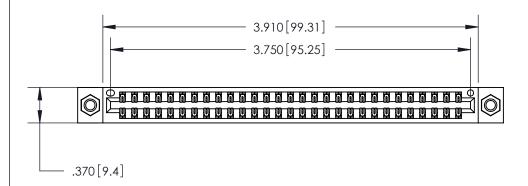

ISSUE NUMBER

ORIGINAL

(1)

Card Slot Accepts .054 [1.37] to .070 [1.78] Thick P.C. Board .330 [8.38] Card Slot .160 [4.07] Point of Contact -

846/896 SERIES HIGH TEMP CARD EDGE CONNECTOR PART NUMBER: 846-058-555-807

YOUR CONNECTION TO QUALITY & SERVICE

**EDAC INC** TORONTO, ONTARIO CANADA

THESE DRAWINGS AND SPECIFICATIONS ARE THE PROPERTY OF EDAC INC.,AND SHALL NOT BE REPRODUCED, OR COPIED OR USED AS THE BASIS FOR THE MANUFACTURE OR SALE OF APPARATUS WITHOUT WRITTEN PERMISSION.