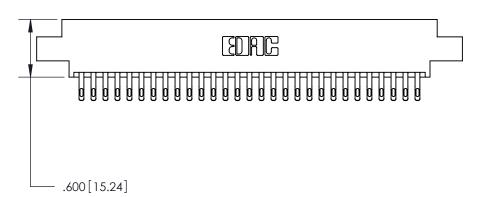

ISSUE NUMBER

ORIGINAL

(1)

Card Slot Accepts .054 [1.37] to .070 [1.78] Thick P.C. Board .330 [8.38] Card Slot .160 [4.07] Point of Contact -

846/896 SERIES HIGH TEMP CARD EDGE CONNECTOR PART NUMBER: 846-058-555-807