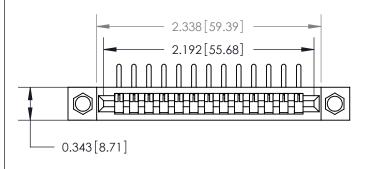

## **Contact Detail**

90 Degree Bend (Code 527 Contacts)

.156 [3.96] Contact Spacing x .200 [5.08] Row Spacing

.095 [2.41] Point of Contact (Measured from bottom of Card Slot)

**See Accompanying Page for:** 