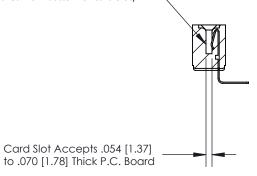

**Mounting Option** 

.156 (3.96) Dia. Mounting Holes

## **Contact Detail**

90 Degree Bend (Code 527 Contacts)

.156 [3.96] Contact Spacing x .200 [5.08] Row Spacing





.095 [2.41] Point of Contact (Measured from bottom of Card Slot)



**See Accompanying Page for:** 

**Contact Bend Details** 

807/857 Series High Temp Card Edge Connector Part Number: 857-013-459-104

YOUR CONNECTION TO QUALITY & SERVICE

| ACAD REFERENCE NO. 807 ENG MASTER |                  |       |
|-----------------------------------|------------------|-------|
| DRAWN: J.LEE                      | DATE: AUG. 11/09 |       |
| CHECKED:                          | DATE:            |       |
| SCALE: NTS                        | SHEET 1          | OF 2  |
| DRAWING NUMBER                    |                  | ISSUE |
|                                   |                  | _     |

807 Assembly

**SECTION A-A**