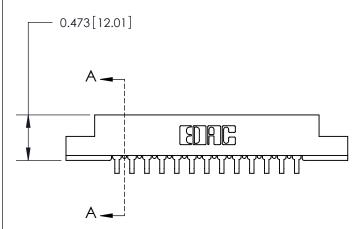

**Mounting Option** 

.156 (3.96) Dia. Mounting Holes

## **Contact Detail**

90 Degree Bend (Code 527 Contacts)

.156 [3.96] Contact Spacing x .200 [5.08] Row Spacing





.095 [2.41] Point of Contact (Measured from bottom of Card Slot)



**See Accompanying Page for:** 

**Contact Bend Details** 

807/857 Series High Temp Card Edge Connector Part Number: 857-013-459-104

YOUR CONNECTION TO QUALITY & SERVICE

| ACAD REFERENCE NO. 807 ENG MASTER |                  |       |
|-----------------------------------|------------------|-------|
| DRAWN: J.LEE                      | DATE: AUG. 11/09 |       |
| CHECKED:                          | DATE:            |       |
| SCALE: NTS                        | SHEET 1          | OF 2  |
| DRAWING NUMBER                    |                  | ISSUE |
|                                   |                  | _     |

807 Assembly

**SECTION A-A**