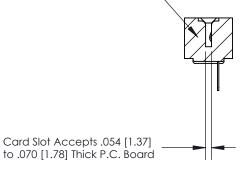

**Mounting Option** .156 (3.96) Dia. Mounting Holes **Contact Detail** 

Wire Hole .087x.013(2.21x0.33) - Tail LG=.282(7.16)

.156 [3.96] Contact Spacing x .200 [5.08] Row Spacing

**SECTION A-A** 

.175 [4.45] Point of Contact (Measured from bottom of Card Slot)