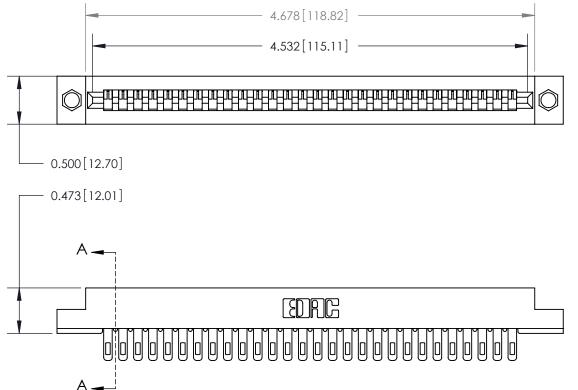

**Mounting Option** .156 (3.96) Dia. Mounting Holes **Contact Detail** 

Wire Hole .087x.013(2.21x0.33) - Tail LG=.282(7.16)

.156 [3.96] Contact Spacing x .200 [5.08] Row Spacing

**SECTION A-A** 

.175 [4.45] Point of Contact (Measured from bottom of Card Slot)

**See Accompanying Page for:** 

**Contact Bend Details** 

807/857 Series High Temp Card Edge Connector Part Number: 857-028-505-104

YOUR CONNECTION TO QUALITY & SERVICE

| ACAD REFERENCE NO. 807 ENG MASTER |                  |
|-----------------------------------|------------------|
| DRAWN: J.LEE                      | DATE: AUG. 11/09 |
| CHECKED:                          | DATE:            |
| SCALE: NTS                        | SHEET 1 OF 2     |
| DRAWING NUMBER                    | ISSUE            |