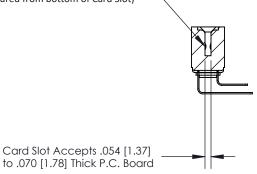

## **Contact Detail**

90 Degree Bend (Code 522 and 540 Contacts)

.156 [3.96] Contact Spacing x .200 [5.08] Row Spacing

THIS IS A C.A.D. GENERATED DRAWING

ISSUE NUMBER

ORIGINAL

**SECTION A-A** 

.095 [2.41] Point of Contact (Measured from bottom of Card Slot)