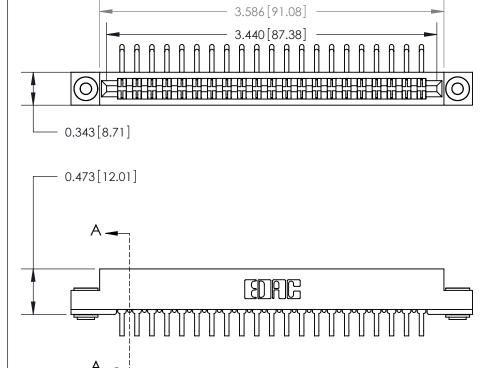

807/857 Series High Temp Card Edge Connector Part Number: 857-042-459-203

EDNG

EDAC INC TORONTO, ONTARIO CANADA THESE DRAWINGS AND SPECIFICATIONS
ARE THE PROPERTY OF EDAC INC.,AND
SHALL NOT BE REPRODUCED,OR COPIEL
OR USED AS THE BASIS FOR THE
MANUFACTURE OR SALE OF APPARATUS
WITHOILT WRITTEN PERMISSION

DRAWN: J.LEE DATE: AUG. 11/09
CHECKED: DATE:
SCALE: NTS SHEET 1 OF 2
DRAWING NUMBER ISSUE

YOUR CONNECTION TO QUALITY & SERVICE WITHOUT WRITTI

807 Assembly 1

807 ENG MASTER

See Accompanying Page for:
Contact Bend Details