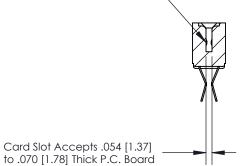

## **Contact Detail**

Extender Board Bend (Code 522 Contacts)

.156 [3.96] Contact Spacing x .200 [5.08] Row Spacing

**SECTION A-A** 

.095 [2.41] Point of Contact (Measured from bottom of Card Slot)

**See Accompanying Page for:** 