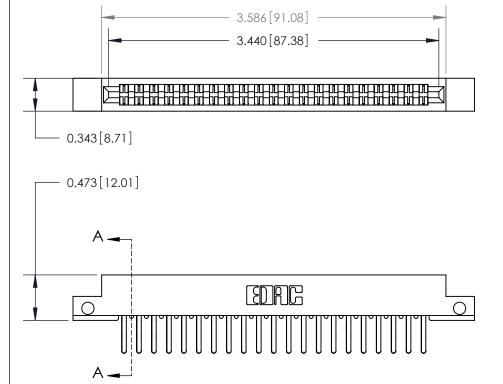

**Mounting Option** 

.128 (3.25) Dia. Side Mounting Holes

## **Contact Detail**

Extender Board Bend (Code 522 Contacts)

.156 [3.96] Contact Spacing x .200 [5.08] Row Spacing

**SECTION A-A** 

.095 [2.41] Point of Contact (Measured from bottom of Card Slot)

**See Accompanying Page for:** 

**Contact Bend Details** 

807/857 Series High Temp Card Edge Connector Part Number: 857-042-460-212

YOUR CONNECTION TO QUALITY & SERVICE

| ACAD REFERENCE NO. 807 ENG MASTER |                  |
|-----------------------------------|------------------|
| DRAWN: J.LEE                      | DATE: AUG. 11/09 |
| CHECKED:                          | DATE:            |
| SCALE: NTS                        | SHEET 1 OF 2     |
| DRAWING NUMBER                    | ISSUE            |