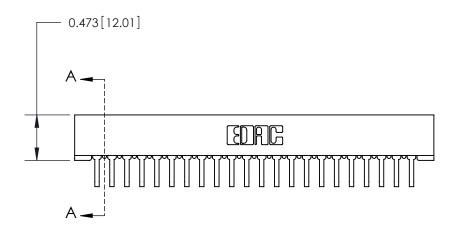

## **Contact Detail**

90 Degree Bend (Code 522 and 540 Contacts)

.156 [3.96] Contact Spacing x .200 [5.08] Row Spacing

**SECTION A-A** 

.095 [2.41] Point of Contact (Measured from bottom of Card Slot)

**See Accompanying Page for:** 