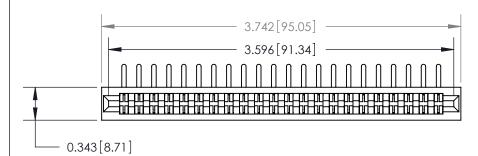

**Mounting Option** 

No Mounting Lugs

## **Contact Detail**

90 Degree Bend (Code 522 and 540 Contacts)

.156 [3.96] Contact Spacing x .200 [5.08] Row Spacing







**SECTION A-A** 

.095 [2.41] Point of Contact (Measured from bottom of Card Slot)



**See Accompanying Page for:** 

**Contact Bend Details** 

807/857 Series High Temp Card Edge Connector Part Number: 857-044-558-201

YOUR CONNECTION TO QUALITY & SERVICE

| ACAD REFERENCE NO. 807 ENG MASTER |                  |
|-----------------------------------|------------------|
| DRAWN: J.LEE                      | DATE: AUG. 11/09 |
| CHECKED:                          | DATE:            |
| SCALE: NTS                        | SHEET 1 OF 2     |
| DRAWING NUMBER                    | ISSUE            |

807 Assembly