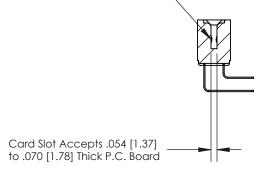

## **Contact Detail**

90 Degree Bend (Code 522 and 540 Contacts)

.156 [3.96] Contact Spacing x .200 [5.08] Row Spacing

**SECTION A-A** 

.095 [2.41] Point of Contact (Measured from bottom of Card Slot)

**See Accompanying Page for:** 