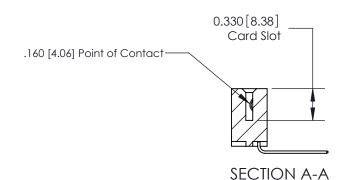

## **Contact Detail**

559-90 Degree Bend (Code 541 Contacts)

.156 [3.96] Contact Spacing x .200 [5.08] Row Spacing

THIS IS A C.A.D. GENERATED DRAWING DO NOT MAKE MANUAL REVISIONS TO MASTER.

ISSUE NUMBER

ORIGINAL