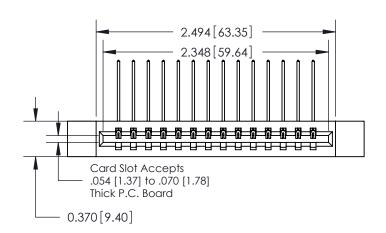

**See Accompanying Pages for:** 

**Contact Bend Details** 

837/887 Series High Temp Card Edge Connector Part Number: 887-014-559-112

**EDAC INC** TORONTO, ONTARIO CANADA

THESE DRAWINGS AND SPECIFICATIONS ARE THE PROPERTY OF EDAC INC.,AND SHALL NOT BE REPRODUCED, OR COPIED OR USED AS THE BASIS FOR THE MANUFACTURE OR SALE OF APPARATUS WITHOUT WRITTEN PERMISSION.