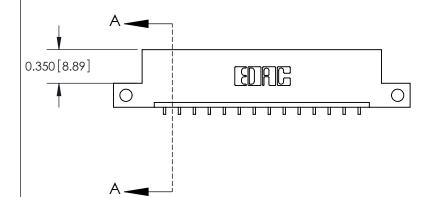

**Mounting Option** 

12-.128 (3.25) Dia. Side Mounting Holes

## **Contact Detail**

559-90 Degree Bend (Code 541 Contacts)

.156 [3.96] Contact Spacing x .200 [5.08] Row Spacing





THIS IS A C.A.D. GENERATED DRAWING DO NOT MAKE MANUAL REVISIONS TO MASTER.



ISSUE NUMBER

ORIGINAL



**See Accompanying Pages for:** 

**Contact Bend Details** 

837/887 Series High Temp Card Edge Connector Part Number: 887-014-559-112



**EDAC INC** TORONTO, ONTARIO CANADA

THESE DRAWINGS AND SPECIFICATIONS ARE THE PROPERTY OF EDAC INC.,AND SHALL NOT BE REPRODUCED, OR COPIED OR USED AS THE BASIS FOR THE MANUFACTURE OR SALE OF APPARATUS WITHOUT WRITTEN PERMISSION.

| ACAD REFERENCE NO. | 837 ENG MASTER   |  |  |
|--------------------|------------------|--|--|
| DRAWN: J.LEE       | DATE: OCT. 06/09 |  |  |
| CHECKED:           | DATE:            |  |  |
| SCALE: NTS         | SHEET 1 OF 2     |  |  |
| DRAWING NUMBER     | ISSUE            |  |  |
| 837 Assembly       | 1