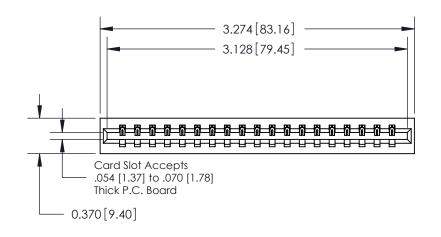

**Mounting Option** 01-No Mounting Lugs **Contact Detail** 

THIS IS A C.A.D. GENERATED DRAWING DO NOT MAKE MANUAL REVISIONS TO MASTER.

ORIGINAL

524-P.C. Tail .018 Sq.(0.46 Sq.) - Tail LG=.175(4.45) .156 [3.96] Contact Spacing x .200 [5.08] Row Spacing

0.330[8.38] Card Slot .160 [4.06] Point of Contact-**SECTION A-A** 

**See Accompanying Pages for: Contact Bend Details** 

837/887 Series High Temp Card Edge Connector Part Number: 887-019-524-101

YOUR CONNECTION TO QUALITY & SERVICE