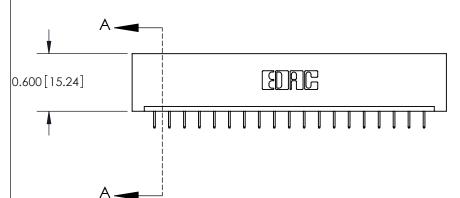

**Mounting Option** 01-No Mounting Lugs **Contact Detail** 

THIS IS A C.A.D. GENERATED DRAWING DO NOT MAKE MANUAL REVISIONS TO MASTER.

ORIGINAL

524-P.C. Tail .018 Sq.(0.46 Sq.) - Tail LG=.175(4.45) .156 [3.96] Contact Spacing x .200 [5.08] Row Spacing

0.330[8.38] Card Slot .160 [4.06] Point of Contact-**SECTION A-A** 

**See Accompanying Pages for: Contact Bend Details** 

837/887 Series High Temp Card Edge Connector Part Number: 887-019-524-101

YOUR CONNECTION TO QUALITY & SERVICE