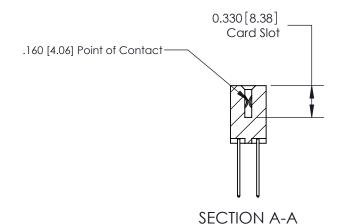

## **Contact Detail**

540-Wire Wrap .025 Sq.(0.64 Sq.) - Tail LG=.560(14.22) .156 [3.96] Contact Spacing x .200 [5.08] Row Spacing

> 2.650[67.31] 2.504[63.60] Card Slot Accepts .054 [1.37] to .070 [1.78] Thick P.C. Board 0.370 [9.40]

ORIGINAL

1

|  | 837/887 Series High Temp Card Edge Connector<br>Contact Bend Detail   |                                                                                                                                                                                                  | ACAD REFERENCE | NO. 837 EN | 837 ENG MASTER   |  |
|--|-----------------------------------------------------------------------|--------------------------------------------------------------------------------------------------------------------------------------------------------------------------------------------------|----------------|------------|------------------|--|
|  |                                                                       |                                                                                                                                                                                                  | DRAWN: J.LEE   | DATE: OC   | DATE: OCT. 06/09 |  |
|  |                                                                       |                                                                                                                                                                                                  | CHECKED:       | DATE:      | DATE:            |  |
|  | EDAC INC TORONTO, ONTARIO CANADA YOUR CONNECTION TO QUALITY & SERVICE | THESE DRAWINGS AND SPECIFICATIONS ARE THE PROPERTY OF EDAC INC.,AND SHALL NOT BE REPRODUCED, OR COPIED OR USED AS THE BASIS FOR THE MANUFACTURE OR SALE OF APPARATUS WITHOUT WRITTEN PERMISSION. | SCALE: NTS     | SHEET      | 2 <b>OF</b> 2    |  |
|  |                                                                       |                                                                                                                                                                                                  | DRAWING NUMBER |            | ISSUE            |  |
|  |                                                                       |                                                                                                                                                                                                  | 837 Assembly   |            | 1                |  |