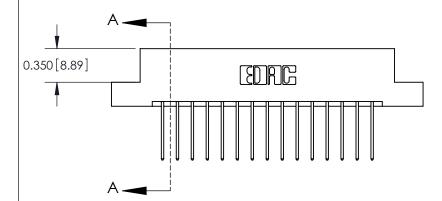

## **Contact Detail**

540-Wire Wrap .025 Sq.(0.64 Sq.) - Tail LG=.560(14.22) .156 [3.96] Contact Spacing x .200 [5.08] Row Spacing

> 2.650[67.31] 2.504[63.60] Card Slot Accepts .054 [1.37] to .070 [1.78] Thick P.C. Board 0.370 [9.40]

THIS IS A C.A.D. GENERATED DRAWING DO NOT MAKE MANUAL REVISIONS TO MASTER.

ISSUE NUMBER

ORIGINAL

837/887 Series High Temp Card Edge Connector Part Number: 887-030-540-207

YOUR CONNECTION TO QUALITY & SERVICE