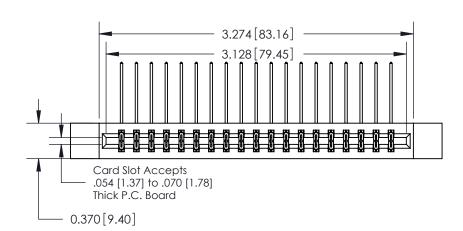

1

**See Accompanying Pages for:** 

**Contact Bend Details** 

| 837/887 Series High Temp Card Edge Connector |
|----------------------------------------------|
| Part Number: 887-038-558-812                 |