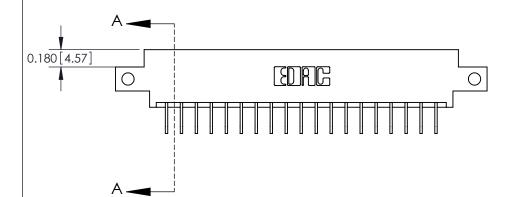

**Mounting Option** 

12-.128 (3.25) Dia. Side Mounting Holes

1

**See Accompanying Pages for:** 

**Contact Bend Details** 

| 837/887 Series High Temp Card Edge Connector |
|----------------------------------------------|
| Part Number: 887-038-558-812                 |