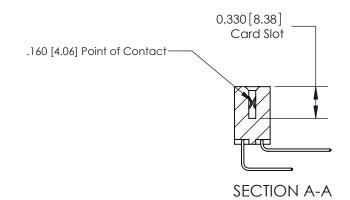

## **Contact Detail**

558-90 Degree Bend (Code 541 Contacts)

.156 [3.96] Contact Spacing x .200 [5.08] Row Spacing

THIS IS A C.A.D. GENERATED DRAWING DO NOT MAKE MANUAL REVISIONS TO MASTER.

ISSUE NUMBER

ORIGINAL

1

**See Accompanying Pages for:** 

**Contact Bend Details** 

| 837/887 Series High Temp Card Edge Connector |
|----------------------------------------------|
| Part Number: 887-038-558-812                 |