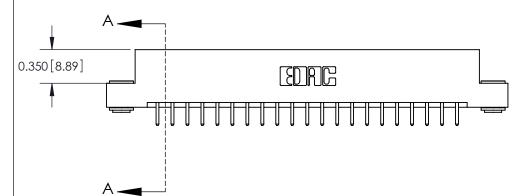

## **Contact Detail**

520-P.C. Tail .030x.018(0.76x0.46) - Tail LG=.175(4.45)

.156 [3.96] Contact Spacing x .200 [5.08] Row Spacing

THIS IS A C.A.D. GENERATED DRAWING DO NOT MAKE MANUAL REVISIONS TO MASTER.