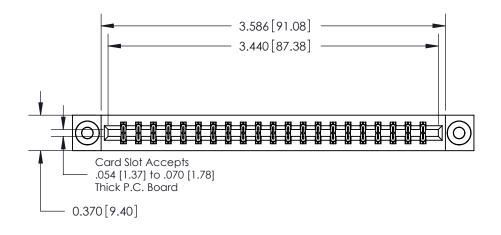

**Mounting Option** 

03-.116 (2.95) I.D. Floating Eyelets

## **Contact Detail**

520-P.C. Tail .030x.018(0.76x0.46) - Tail LG=.175(4.45)

.156 [3.96] Contact Spacing x .200 [5.08] Row Spacing

THIS IS A C.A.D. GENERATED DRAWING DO NOT MAKE MANUAL REVISIONS TO MASTER.