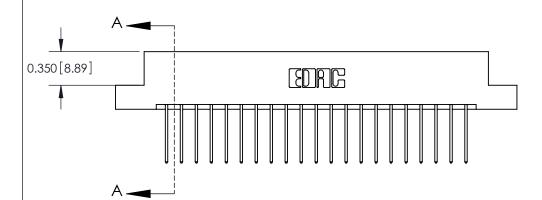

**Mounting Option** 

04-.156 (3.96) Dia. Mounting Holes

## **Contact Detail**

540-Wire Wrap .025 Sq.(0.64 Sq.) - Tail LG=.560(14.22) .156 [3.96] Contact Spacing x .200 [5.08] Row Spacing

Thick P.C. Board

0.370 [9.40]

3.586 [91.08] 3.440 [87.38] Card Slot Accepts .054 [1.37] to .070 [1.78]