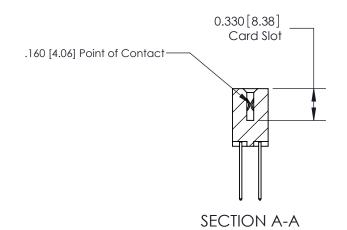

## **Contact Detail**

540-Wire Wrap .025 Sq.(0.64 Sq.) - Tail LG=.560(14.22) .156 [3.96] Contact Spacing x .200 [5.08] Row Spacing

Thick P.C. Board

0.370 [9.40]

3.586 [91.08] 3.440 [87.38] Card Slot Accepts .054 [1.37] to .070 [1.78]