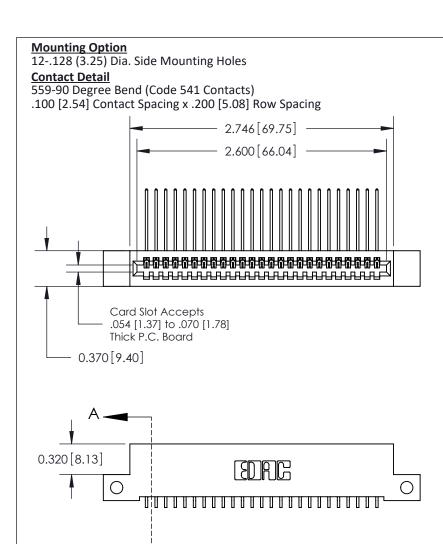

.240 [6.10] Point of Contact-

SECTION A-A

## **See Accompanying Pages for:**

- **Contact Bend Details**
- **Mounting Options**

842/892 Series High Temp Card Edge Connector Part Number: 892-025-559-112

| ACAD REFERENCE NO. 842 ENG MASTER |                  |  |
|-----------------------------------|------------------|--|
| DRAWN: J.LEE                      | DATE: OCT. 06/09 |  |
| CHECKED:                          | DATE:            |  |
| SCALE: NTS                        | SHEET 1 OF 3     |  |
| DRAWING NUMBER                    | ISSUE            |  |

842 Assembly

THIS IS A C.A.D. GENERATED DRAWING DO NOT MAKE MANUAL REVISIONS TO MASTER

ORIGINAL (1)

| 842/892 Series High Temp Card Edge Connector<br>Contact Bend Detail |                                                                   | ACAD REFERENCE NO. 842 ENG MASTER |             |                  |        |
|---------------------------------------------------------------------|-------------------------------------------------------------------|-----------------------------------|-------------|------------------|--------|
|                                                                     |                                                                   | DRAWN:                            | J.LEE       | DATE: OCT. 06/09 |        |
|                                                                     |                                                                   | CHECKE                            | ):          | DATE:            |        |
| EDAC INC                                                            | THESE DRAWINGS AND SPECIFICATIONS ARE THE PROPERTY OF EDAC INCAND | SCALE:                            | NTS         | SHEET :          | 2 OF 3 |
| TORONTO, ONTARIO                                                    | SHALL NOT BE REPRODUCED, OR COPIED OR USED AS THE BASIS FOR THE   | DRAWING                           | NUMBER      |                  | ISSUE  |
| YOUR CONNECTION TO QUALITY & SERVICE                                | MANUFACTURE OR SALE OF APPARATUS WITHOUT WRITTEN PERMISSION.      | 8                                 | 42 Assembly |                  | 1      |