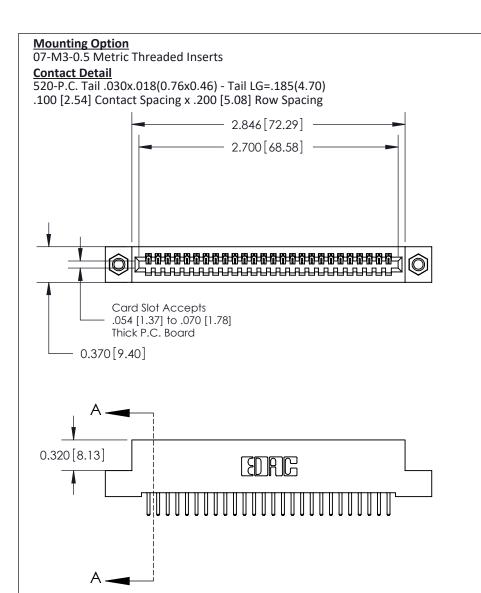

## **See Accompanying Pages for:**

- **Contact Bend Details**
- **Mounting Options**

842/892 Series High Temp Card Edge Connector Part Number: 892-026-520-107

CANADA

| NONE REFERENCE NO. 842 ENG MASIER |                  |  |  |
|-----------------------------------|------------------|--|--|
| DRAWN: J.LEE                      | DATE: OCT. 06/09 |  |  |
| CHECKED:                          | DATE:            |  |  |
| SCALE: NTS                        | SHEET 1 OF 3     |  |  |
| DRAWING NUMBER                    | ISSUE            |  |  |