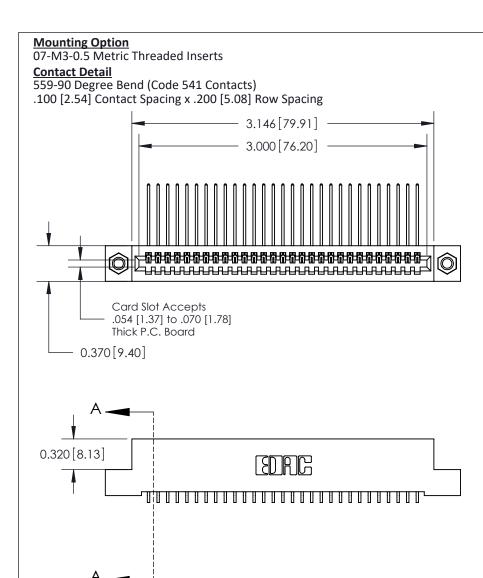

## **See Accompanying Pages for:**

- **Contact Bend Details**
- **Mounting Options**

THIS IS A C.A.D. GENERATED DRAWING DO NOT MAKE MANUAL REVISIONS TO MASTER

ORIGINAL (1)

| 842/892 Series High Temp Card Edge Connector<br>Contact Bend Detail |                                                                                                 | ACAD REFERENCE NO. 842 ENG MASTER |             |                  |        |
|---------------------------------------------------------------------|-------------------------------------------------------------------------------------------------|-----------------------------------|-------------|------------------|--------|
|                                                                     |                                                                                                 | DRAWN:                            | J.LEE       | DATE: OCT. 06/09 |        |
|                                                                     |                                                                                                 | CHECKED:                          |             | DATE:            |        |
| EDAC INC                                                            | THESE DRAWINGS AND SPECIFICATIONS ARE THE PROPERTY OF EDAC INCAND                               | SCALE:                            | NTS         | SHEET :          | 2 OF 3 |
| TORONTO, ONTARIO                                                    | SHALL NOT BE REPRODUCED,OR COPIED OR USED AS THE BASIS FOR THE MANUFACTURE OR SALE OF APPARATUS | DRAWING                           | NUMBER      |                  | ISSUE  |
| YOUR CONNECTION TO QUALITY & SERVICE                                |                                                                                                 | 8                                 | 42 Assembly |                  | 1      |

THIS IS A C.A.D. GENERATED DRAWING
DO NOT MAKE MANUAL REVISIONS TO MASTER

ISSUE NUMBER

ORIGINAL

1

| 842/892 Series High Temp Card Edge Co<br>Mounting Options  | DRAWN: J.LEE DATE: OCT. 06/09  CHECKED: DATE: |
|------------------------------------------------------------|-----------------------------------------------|
| EDAC INC THESE DRAWINGS AND S ARE THE PROPERTY OF          |                                               |
|                                                            | DUCED,OR COPIED DRAWING NUMBER ISSUE          |
| YOUR CONNECTION TO QUALITY & SERVICE WITHOUT WRITTEN PERMI |                                               |