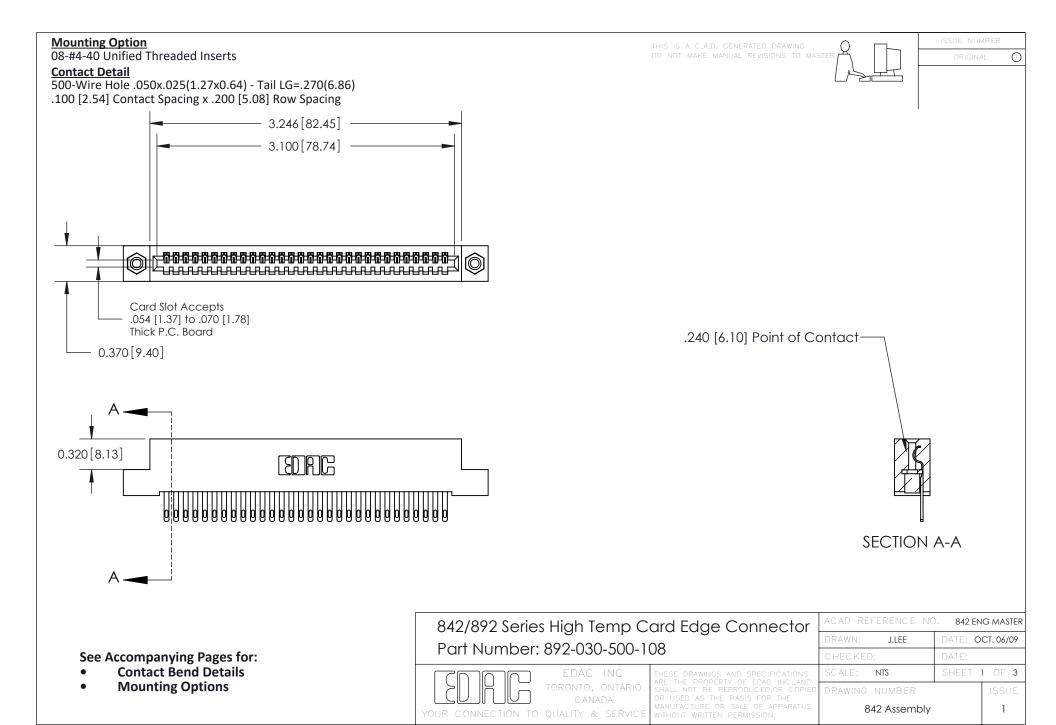

THIS IS A C.A.D. GENERATED DRAWING DO NOT MAKE MANUAL REVISIONS TO MASTER

ISSUE NUMBE

ORIGINAL

1

| 842/892 Series High Temp Card Edge Connector<br>Contact Bend Detail                            |                                                                   | ACAD REFERENCE NO. 842 ENG MASTER |       |                         |        |
|------------------------------------------------------------------------------------------------|-------------------------------------------------------------------|-----------------------------------|-------|-------------------------|--------|
|                                                                                                |                                                                   | DRAWN: .                          | J.LEE | DATE: <b>OCT. 06/09</b> |        |
|                                                                                                |                                                                   | CHECKED:                          |       | DATE:                   |        |
| EDAC INC                                                                                       | THESE DRAWINGS AND SPECIFICATIONS ARE THE PROPERTY OF EDAC INCAND | SCALE: NTS                        |       | SHEET 2                 | 2 OF 3 |
| TORONTO, ONTARIO                                                                               | SHALL NOT BE REPRODUCED, OR COPIED OR USED AS THE BASIS FOR THE   | DRAWING NUI                       | MBER  |                         | ISSUE  |
| CANADA  OR USED AS THE BASIS FOR THE MANUFACTURE OR SALE OF APPARA WITHOUT WRITTEN PERMISSION. |                                                                   | 842 Assembly                      |       | 1                       |        |