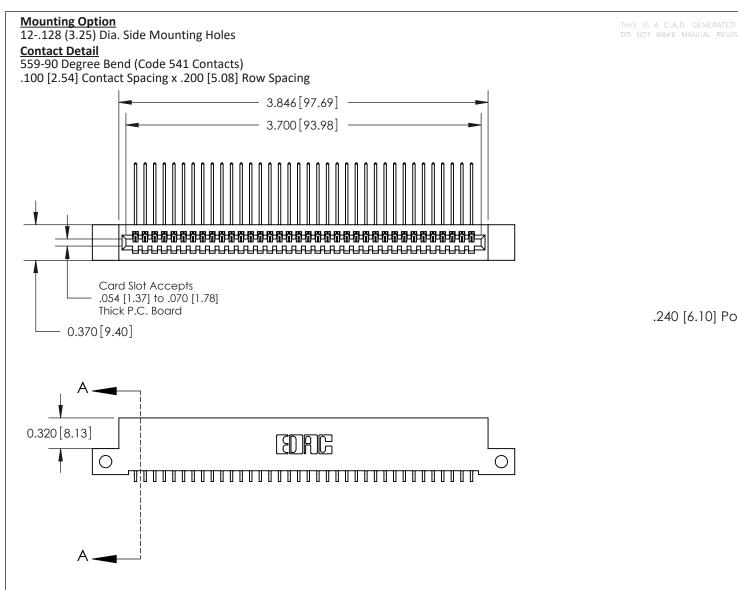

.240 [6.10] Point of Contact-

**See Accompanying Pages for:** 

- **Contact Bend Details**
- **Mounting Options**

842/892 Series High Temp Card Edge Connector Part Number: 892-036-559-112

CANADA

| ACAD REFERENCE NO. 842 ENG MASTER |                  |  |
|-----------------------------------|------------------|--|
| DRAWN: J.LEE                      | DATE: OCT. 06/09 |  |
| CHECKED:                          | DATE:            |  |
| SCALE: NTS                        | SHEET 1 OF 3     |  |
| DRAWING NUMBER                    | ISSUE            |  |

THIS IS A C.A.D. GENERATED DRAWING DO NOT MAKE MANUAL REVISIONS TO MASTER

ISSUE NUMBER

ORIGINAL

1

| 842/892 Series High Temp Card Edge Co<br>Mounting Options  | DRAWN: J.LEE DATE: OCT. 06/09  CHECKED: DATE: |
|------------------------------------------------------------|-----------------------------------------------|
| EDAC INC THESE DRAWINGS AND S ARE THE PROPERTY OF          |                                               |
|                                                            | DUCED,OR COPIED DRAWING NUMBER ISSUE          |
| YOUR CONNECTION TO QUALITY & SERVICE WITHOUT WRITTEN PERMI |                                               |