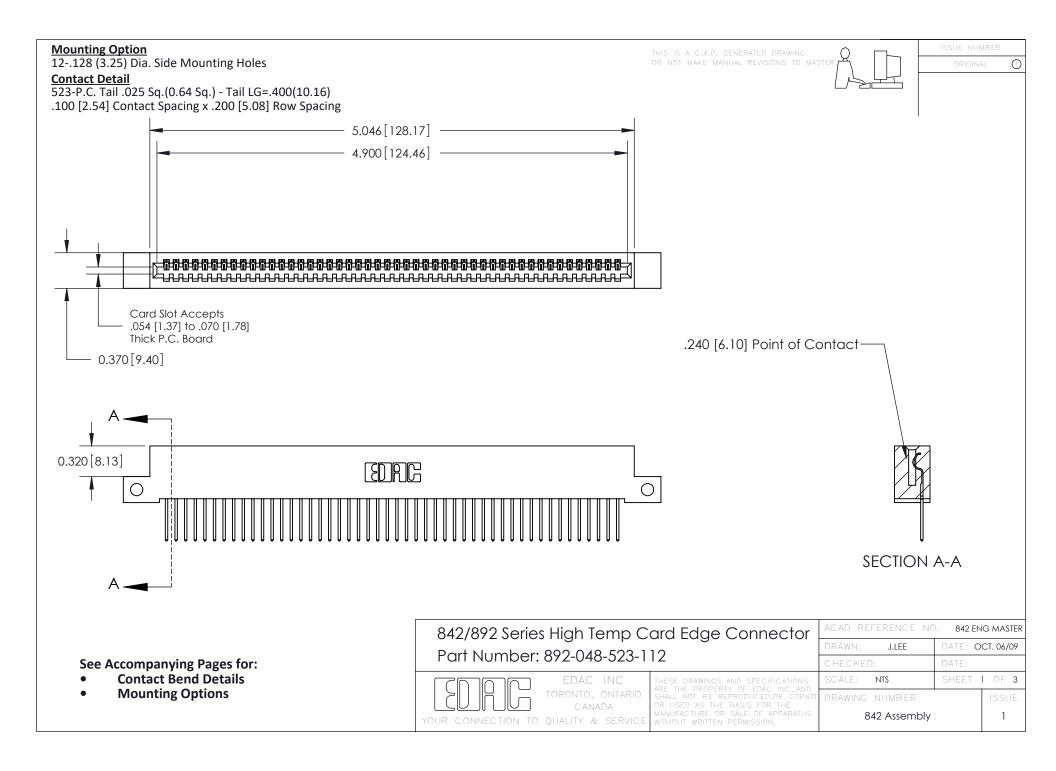

THIS IS A C.A.D. GENERATED DRAWING DO NOT MAKE MANUAL REVISIONS TO MASTER

ORIGINAL (1)



| 842/892 Series High Temp Card Edge Connector<br>Contact Bend Detail |                                                                                                 | ACAD REFERENCE NO. 842 ENG MASTER |             |                  |        |
|---------------------------------------------------------------------|-------------------------------------------------------------------------------------------------|-----------------------------------|-------------|------------------|--------|
|                                                                     |                                                                                                 | DRAWN:                            | J.LEE