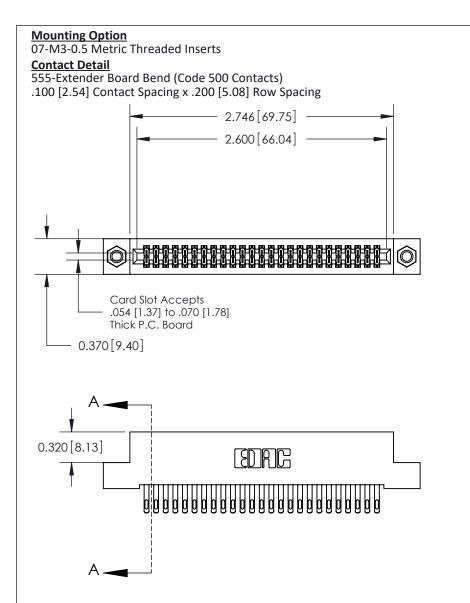

## **See Accompanying Pages for:**

- Contact Bend Details
- Mounting Options

THIS IS A C.A.D. GENERATED DRAWING DO NOT MAKE MANUAL REVISIONS TO MASTER

ORIGINAL (1)

| 842/892 Series High Temp Card Edge Connector<br>Contact Bend Detail |                                                                                                 | ACAD REFERENCE NO. 842 ENG MASTER |             |                  |        |
|---------------------------------------------------------------------|-------------------------------------------------------------------------------------------------|-----------------------------------|-------------|------------------|--------|
|                                                                     |                                                                                                 | DRAWN:                            | J.LEE       | DATE: OCT. 06/09 |        |
|                                                                     |                                                                                                 | CHECKED:                          |             | DATE:            |        |
| EDAC INC                                                            | THESE DRAWINGS AND SPECIFICATIONS ARE THE PROPERTY OF EDAC INCAND                               | SCALE:                            | NTS         | SHEET :          | 2 OF 3 |
| TORONTO, ONTARIO                                                    | SHALL NOT BE REPRODUCED,OR COPIED OR USED AS THE BASIS FOR THE MANUFACTURE OR SALE OF APPARATUS | DRAWING                           | NUMBER      |                  | ISSUE  |
| YOUR CONNECTION TO QUALITY & SERVICE                                |                                                                                                 | 8                                 | 42 Assembly |                  | 1      |

THIS IS A C.A.D. GENERATED DRAWING DO NOT MAKE MANUAL REVISIONS TO MASTER

ISSUE NUMBER

ORIGINAL

1

| 842/892 Series High Temp Card Edge Co<br>Mounting Options  | DRAWN: J.LEE DATE: OCT. 06/09  CHECKED: DATE: |
|------------------------------------------------------------|-----------------------------------------------|
| EDAC INC THESE DRAWINGS AND S ARE THE PROPERTY OF          |                                               |
|                                                            | DUCED,OR COPIED DRAWING NUMBER ISSUE          |
| YOUR CONNECTION TO QUALITY & SERVICE WITHOUT WRITTEN PERMI |                                               |