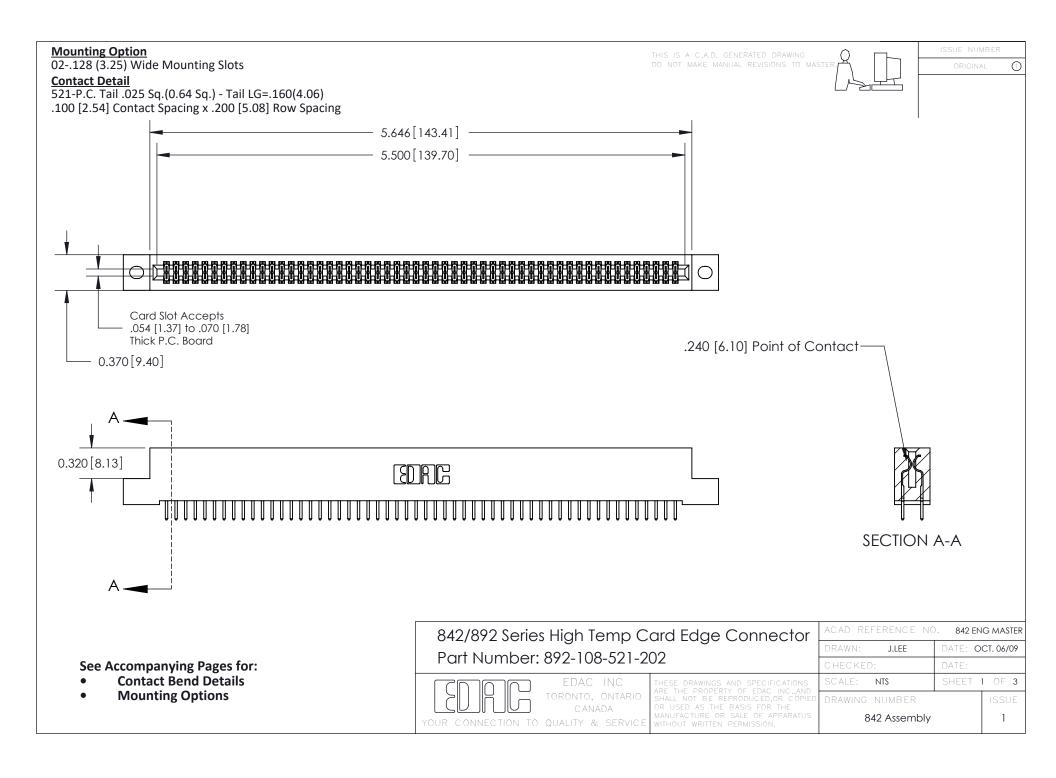

THIS IS A C.A.D. GENERATED DRAWING DO NOT MAKE MANUAL REVISIONS TO MASTER

ORIGINAL (1)



| 842/892 Series High Temp Card Edge Connector<br>Contact Bend Detail |                                                                                                  | ACAD REFERENCE NO. 842 ENG MASTER |             |                  |        |
|---------------------------------------------------------------------|--------------------------------------------------------------------------------------------------|-----------------------------------|-------------|------------------|--------|
|                                                                     |                                                                                                  | DRAWN:                            | J.