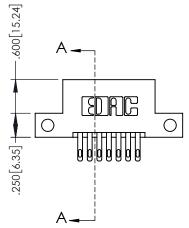

**Contact Code 558** Contact Code 559 **Contact Code 560** 

- INSULATOR MATERIAL: THERMOPLASTIC POLYESTER, UL 94V-0 DAP MATERIAL AVAILABLE UPON REQUEST
- CONTACT MATERIAL; COPPER ALLOY

CONTACT PLATING: GOLD ON THE MATING AREA, TIN PLATING ON THE CONTACT TAILS, NICKEL UNDERPLATE

## 845/895 SERIES HIGH TEMP CARD EDGE CONNECTOR CONTACT CODE 555,556,558,559,560 DIMENSIONS

YOUR CONNECTION TO QUALITY & SERVICE

|   | ACAD REFERENCE NO. 845-ENG-MASTER |                  |  |  |  |
|---|-----------------------------------|------------------|--|--|--|
|   | DRAWN: R.STA.MONICA               | DATE:MAY.16/2017 |  |  |  |
|   | CHECKED:                          | DATE:            |  |  |  |
|   | SCALE: 1:1                        | SHEET 2 OF 2     |  |  |  |
| D | DRAWING NUMBER                    | ISSUE            |  |  |  |