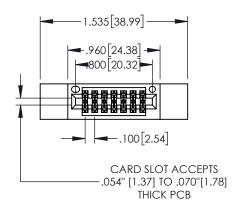

.330[8.38] CARD SLOT

**SECTION A-A** 

**−**.370[9.40]

.160[4.06] POINT OF

CONTACT

1

| .20                                          | 0[5.08] |
|----------------------------------------------|---------|
| 845/895 SERIES HIGH TEMP CARD EDGE CONNECTOR | ACAD    |
| PART NUMBER: 895-014-500-212                 | DRAWI   |
| 1 AKT 110/NDEK, 075-014-500-212              | CHEC    |

| ACAD REFERENCE NO. 845-ENG-MASTER    |         |           |  |
|--------------------------------------|---------|-----------|--|
| DRAWN: R.STA.MONICA DATE:MAY.16/2017 |         | Y.16/2017 |  |
| CHECKED:                             | DATE:   |           |  |
| SCALE: 1:1                           | SHEET 1 | OF 2      |  |
| DRAWING NUMBER                       |         | ISSUE     |  |
| 845-ENG-MASTER                       |         | 1         |  |