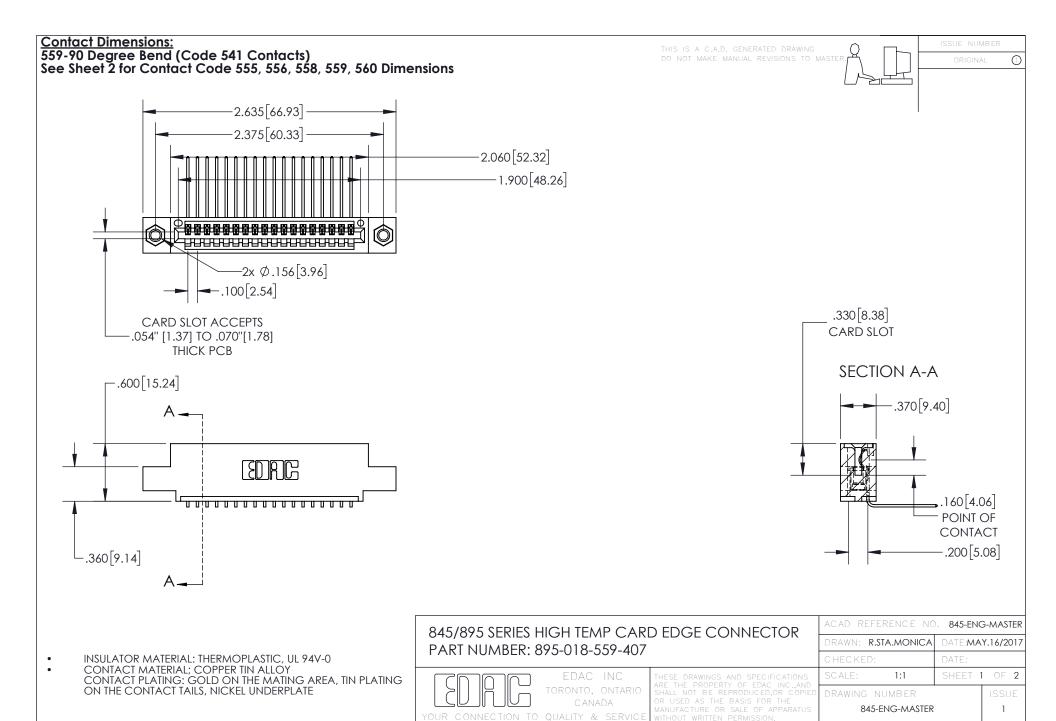

## 845/895 SERIES HIGH TEMP CARD EDGE CONNECTOR CONTACT CODE 555,556,558,559,560 DIMENSIONS

YOUR CONNECTION TO QUALITY & SERVICE

Contact Code 559

|   | ACAD REFERENCE NO. 845-ENG-MASTER |                  |  |
|---|-----------------------------------|------------------|--|
|   | DRAWN: R.STA.MONICA               | DATE:MAY.16/2017 |  |
|   | CHECKED:                          | DATE:            |  |
|   | SCALE: 1:1                        | SHEET 2 OF 2     |  |
| D | DRAWING NUMBER                    | ISSUE            |  |