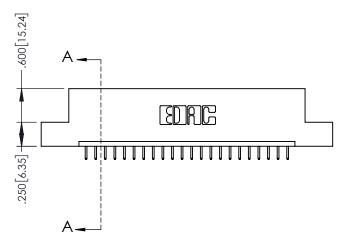

1

| .330[8.38]<br>CARD SLOT                        | SECTION A-A      |
|------------------------------------------------|------------------|
| .33<br>CA                                      | .370[9.40]       |
| <b>1</b>                                       |                  |
| <u>,                                      </u> | .160[4.06]       |
| .200[5.08]———                                  | POINT OF CONTACT |

845/895 SERIES HIGH TEMP CARD EDGE CONNECTOR PART NUMBER: 895-022-525-102

| ACAD REFERENCE NO. 845-ENG-MASTER |                  |  |
|-----------------------------------|------------------|--|
| DRAWN: R.STA.MONICA               | DATE:MAY.16/2017 |  |
| CHECKED:                          | DATE:            |  |
| SCALE: 1:1                        | SHEET 1 OF 2     |  |
| DRAWING NUMBER                    | ISSUE            |  |
| 845-ENG-MASTER                    | 1                |  |