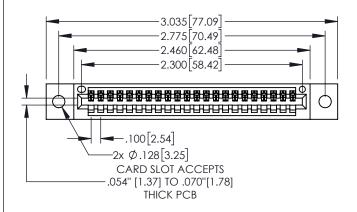

Contact Dimensions: 525-P.C. Tail .018 Sq.(0.46 Sq.) - Tail LG=.150(3.81) .100 (2.54) Contact Spacing x .200 (5.08) Row Spacing

- INSULATOR MATERIAL: THERMOPLASTIC, UL 94V-0
  - CONTACT MATERIAL; COPPER TIN ALLOY CONTACT PLATING: GOLD ON THE MATING AREA, TIN PLATING ON THE CONTACT TAILS, NICKEL UNDERPLATE

845/895 SERIES HIGH TEMP CARD EDGE CONNECTOR PART NUMBER: 895-022-525-102

| ACAD REFERENCE NO. 845-ENG-MASTER |                  |  |
|-----------------------------------|------------------|--|
| DRAWN: R.STA.MONICA               | DATE:MAY.16/2017 |  |
| CHECKED:                          | DATE:            |  |
| SCALE: 1:1                        | SHEET 1 OF 2     |  |
| DRAWING NUMBER                    | ISSUE            |  |
| 845-ENG-MASTER                    | 1                |  |