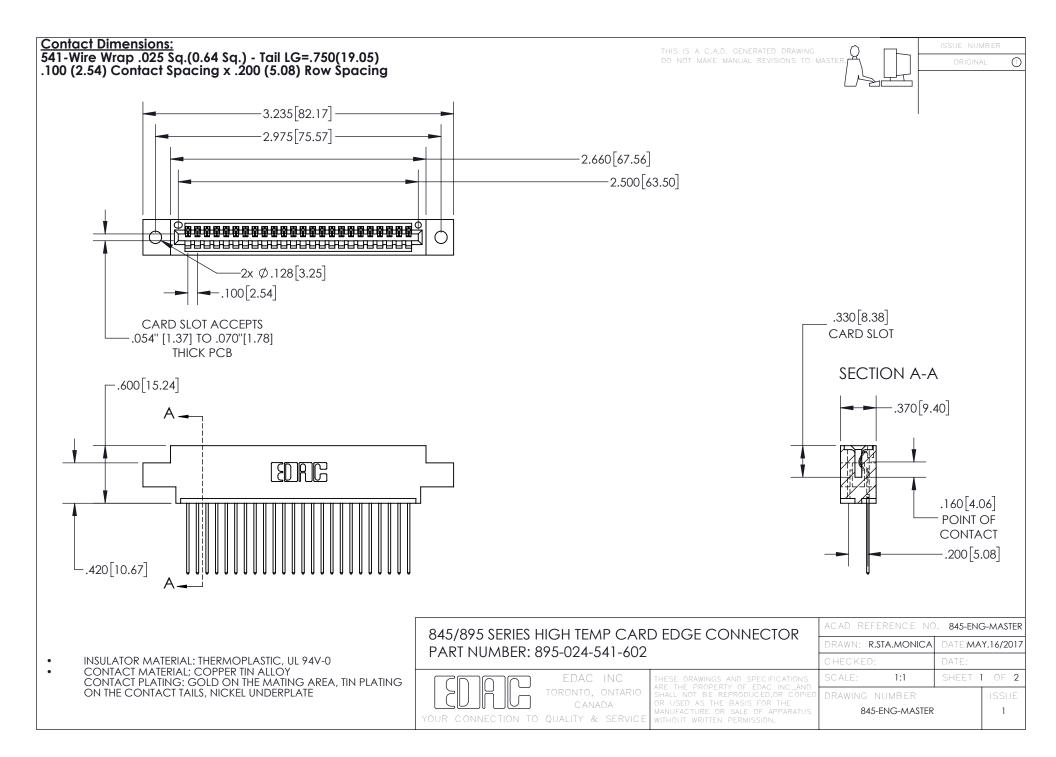

INSULATOR MATERIAL: THERMOPLASTIC POLYESTER, UL 94V-0 DAP MATERIAL AVAILABLE UPON REQUEST

**Contact Code 558** 

CONTACT MATERIAL; COPPER ALLOY CONTACT PLATING: GOLD ON THE MATING AREA, TIN PLATING ON THE CONTACT TAILS, NICKEL UNDERPLATE

## 845/895 SERIES HIGH TEMP CARD EDGE CONNECTOR CONTACT CODE 555,556,558,559,560 DIMENSIONS

YOUR CONNECTION TO QUALITY & SERVICE

Contact Code 559

|   | ACAD REFERENCE NO. 845-ENG-MASTER |                  |  |
|---|-----------------------------------|------------------|--|
|   | DRAWN: R.STA.MONICA               | DATE:MAY.16/2017 |  |
|   | CHECKED:                          | DATE:            |  |
|   | SCALE: 1:1                        | SHEET 2 OF 2     |  |
| D | DRAWING NUMBER                    | ISSUE            |  |

Contact Code 560

845-ENG-MASTER