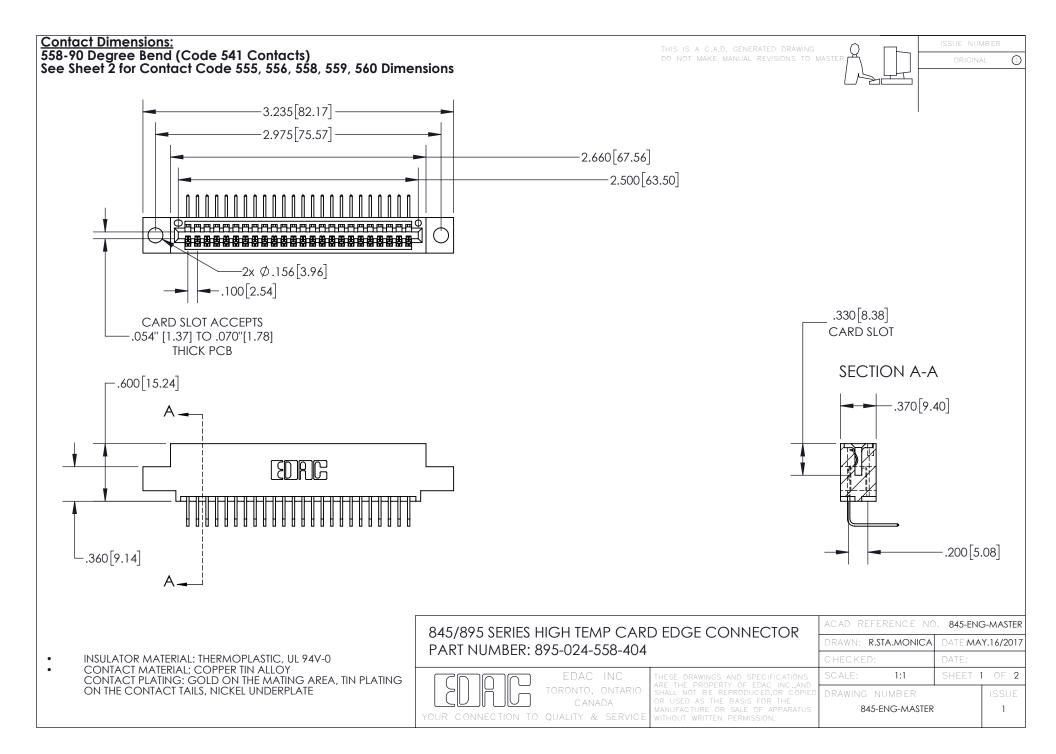

INSULATOR MATERIAL: THERMOPLASTIC POLYESTER, UL 94V-0 DAP MATERIAL AVAILABLE UPON REQUEST

**Contact Code 558** 

CONTACT MATERIAL; COPPER ALLOY CONTACT PLATING: GOLD ON THE MATING AREA, TIN PLATING ON THE CONTACT TAILS, NICKEL UNDERPLATE

## 845/895 SERIES HIGH TEMP CARD EDGE CONNECTOR CONTACT CODE 555,556,558,559,560 DIMENSIONS

YOUR CONNECTION TO QUALITY & SERVICE

Contact Code 559

|   | ACAD REFERENCE NO. 845-ENG-MASTER |                  |  |
|---|-----------------------------------|------------------|--|
|   | DRAWN: R.STA.MONICA               | DATE:MAY.16/2017 |  |
|   | CHECKED:                          | DATE:            |  |
|   | SCALE: 1:1                        | SHEET 2 OF 2     |  |
| D | DRAWING NUMBER                    | ISSUE            |  |

Contact Code 560