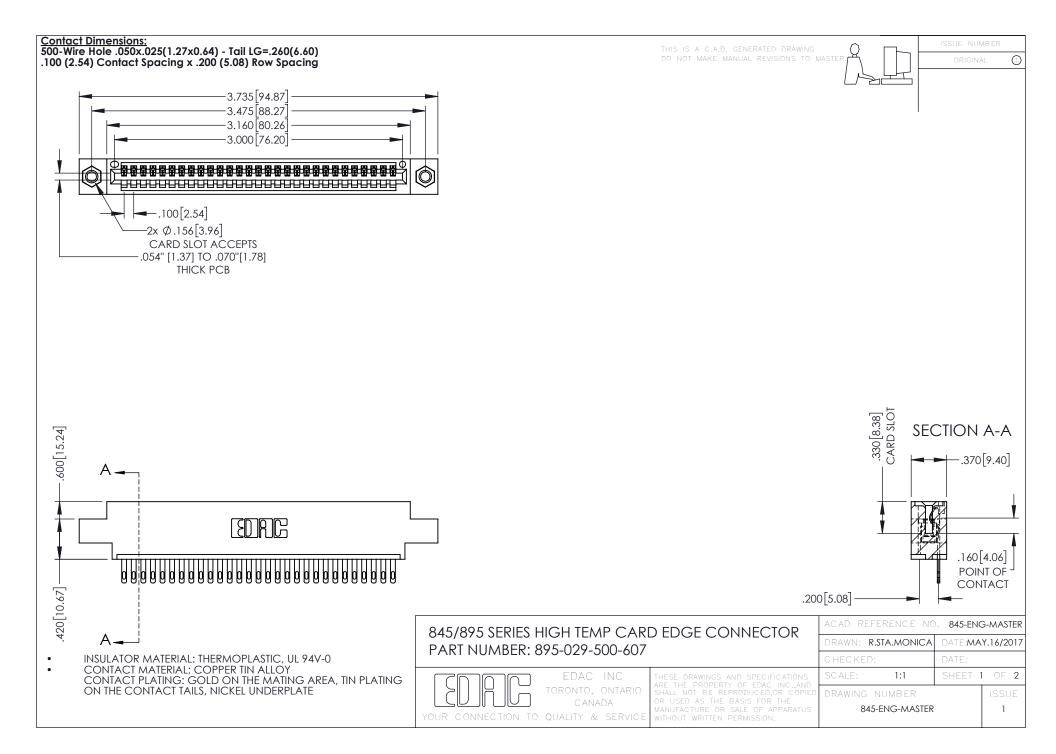

- INSULATOR MATERIAL: THERMOPLASTIC POLYESTER, UL 94V-0 DAP MATERIAL AVAILABLE UPON REQUEST
- CONTACT MATERIAL; COPPER ALLOY

**Contact Code 558** 

CONTACT PLATING: GOLD ON THE MATING AREA, TIN PLATING ON THE CONTACT TAILS, NICKEL UNDERPLATE

## 845/895 SERIES HIGH TEMP CARD EDGE CONNECTOR CONTACT CODE 555,556,558,559,560 DIMENSIONS

YOUR CONNECTION TO QUALITY & SERVICE

Contact Code 559

|   | ACAD REFERENCE NO   | . 845-ENG-MASTER |
|---|---------------------|------------------|
|   | DRAWN: R.STA.MONICA | DATE:MAY.16/2017 |
|   | CHECKED:            | DATE:            |
|   | SCALE: 1:1          | SHEET 2 OF 2     |
| D | DRAWING NUMBER      | ISSUE            |

Contact Code 560

845-ENG-MASTER