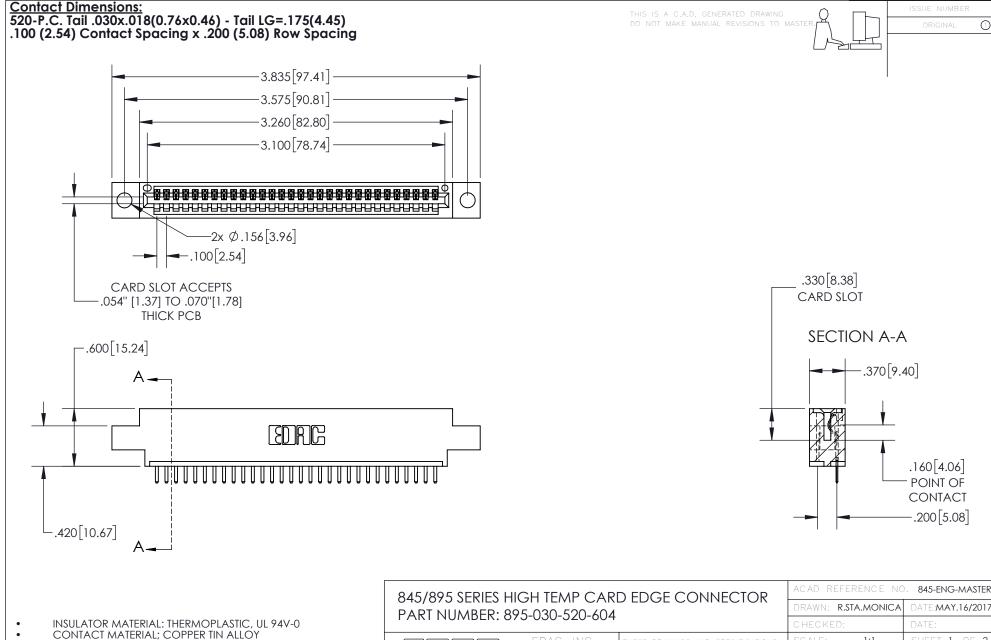

 INSULATOR MATERIAL: THERMOPLASTIC, UL 94V-0
 CONTACT MATERIAL; COPPER TIN ALLOY CONTACT PLATING: GOLD ON THE MATING AREA, TIN PLATING ON THE CONTACT TAILS, NICKEL UNDERPLATE

EDAC INC
TORONTO, ONTARIO
SHALL

YOUR CONNECTION TO QUALITY & SERVICE

THESE DRAWINGS AND SPECIFICATIONS
ARE THE PROPERTY OF EDAC INC.AND
SHALL NOT BE REPRODUCED,OR COPIED
OR USED AS THE BASIS FOR THE
MANUFACTURE OR SALE OF APPARATUS
WITHOUT WRITTEN PERMISSION.

DRAWN: R.STA.MONICA DATE.MAY.16/2017

CHECKED: DATE:

SCALE: 1:1 SHEET 1 OF 2

DRAWING NUMBER ISSUE

845-ENG-MASTER 1

INSULATOR MATERIAL: THERMOPLASTIC POLYESTER, UL 94V-0 DAP MATERIAL AVAILABLE UPON REQUEST

CONTACT MATERIAL; COPPER ALLOY