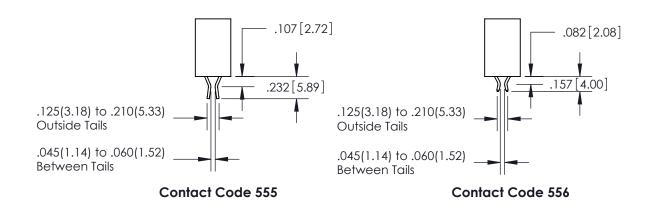

**Contact Code 558** 

CONTACT PLATING: GOLD ON THE MATING AREA, TIN PLATING ON THE CONTACT TAILS, NICKEL UNDERPLATE

## 845/895 SERIES HIGH TEMP CARD EDGE CONNECTOR CONTACT CODE 555,556,558,559,560 DIMENSIONS

YOUR CONNECTION TO QUALITY & SERVICE

**Contact Code 559** 

|   | ACAD REFERENCE NO. 845-ENG-MASTER |                  |
|---|-----------------------------------|------------------|
|   | DRAWN: R.STA.MONICA               | DATE:MAY.16/2017 |
|   | CHECKED:                          | DATE:            |
| D | SCALE: 1:1                        | SHEET 2 OF 2     |
|   | DRAWING NUMBER                    | ISSUE            |