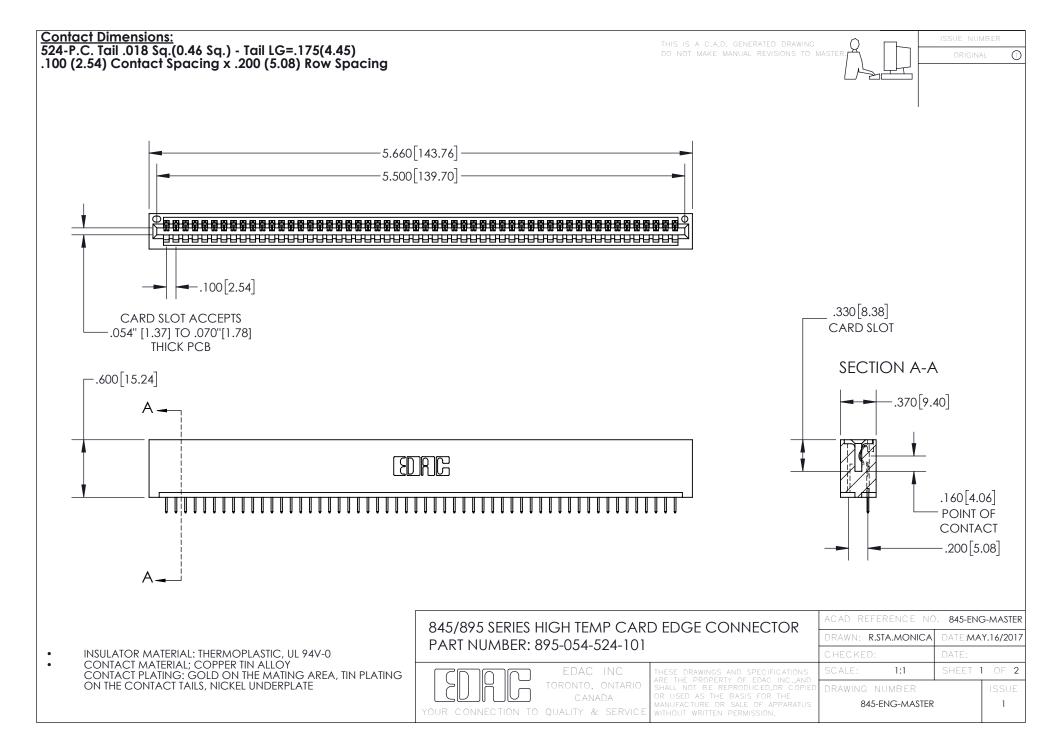

INSULATOR MATERIAL: THERMOPLASTIC POLYESTER, UL 94V-0 DAP MATERIAL AVAILABLE UPON REQUEST

**Contact Code 558** 

CONTACT MATERIAL; COPPER ALLOY CONTACT PLATING: GOLD ON THE MATING AREA, TIN PLATING ON THE CONTACT TAILS, NICKEL UNDERPLATE

## 845/895 SERIES HIGH TEMP CARD EDGE CONNECTOR CONTACT CODE 555,556,558,559,560 DIMENSIONS

YOUR CONNECTION TO QUALITY & SERVICE

Contact Code 559

|   | ACAD REFERENCE NO. 845-ENG-MASTER |                  |  |
|---|-----------------------------------|------------------|--|
|   | DRAWN: R.STA.MONICA               | DATE:MAY.16/2017 |  |
|   | CHECKED:                          | DATE:            |  |
|   | SCALE: 1:1                        | SHEET 2 OF 2     |  |
| D | DRAWING NUMBER                    | ISSUE            |  |

Contact Code 560