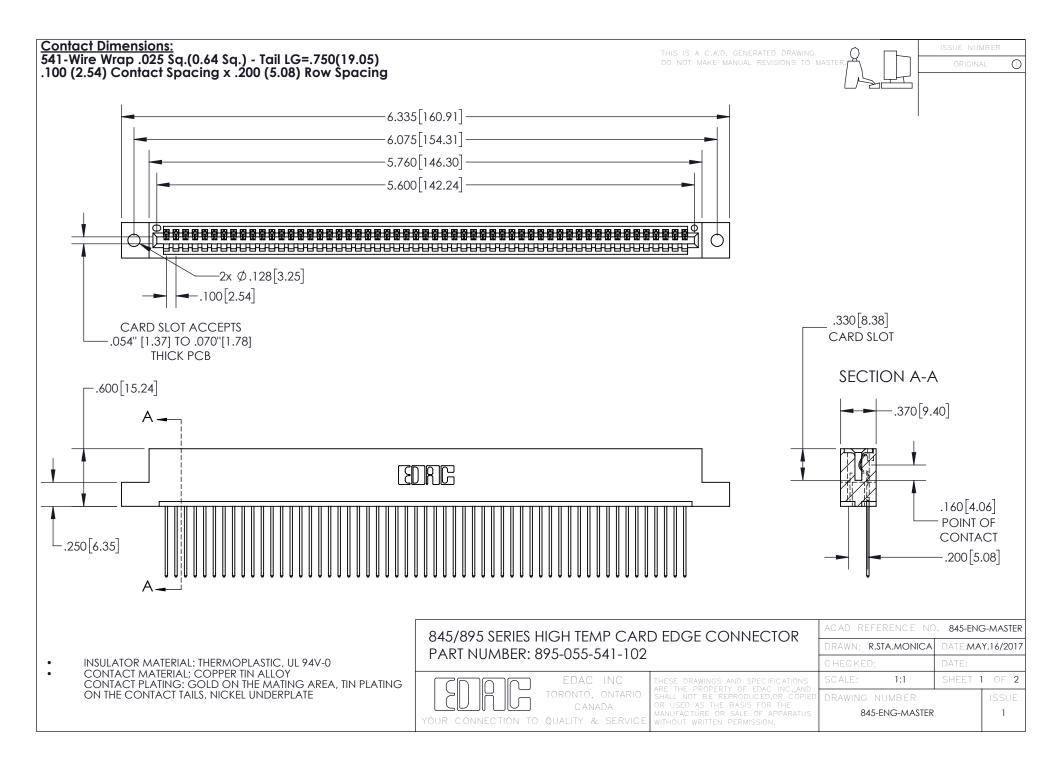

INSULATOR MATERIAL: THERMOPLASTIC POLYESTER, UL 94V-0 DAP MATERIAL AVAILABLE UPON REQUEST

**Contact Code 558** 

CONTACT MATERIAL; COPPER ALLOY CONTACT PLATING: GOLD ON THE MATING AREA, TIN PLATING ON THE CONTACT TAILS, NICKEL UNDERPLATE

## 845/895 SERIES HIGH TEMP CARD EDGE CONNECTOR CONTACT CODE 555,556,558,559,560 DIMENSIONS

YOUR CONNECTION TO QUALITY & SERVICE

Contact Code 559

|   | ACAD REFERENCE NO. 845-ENG-MASTER |                  |  |
|---|-----------------------------------|------------------|--|
|   | DRAWN: R.STA.MONICA               | DATE:MAY.16/2017 |  |
|   | CHECKED:                          | DATE:            |  |
|   | SCALE: 1:1                        | SHEET 2 OF 2     |  |
| D | DRAWING NUMBER                    | ISSUE            |  |