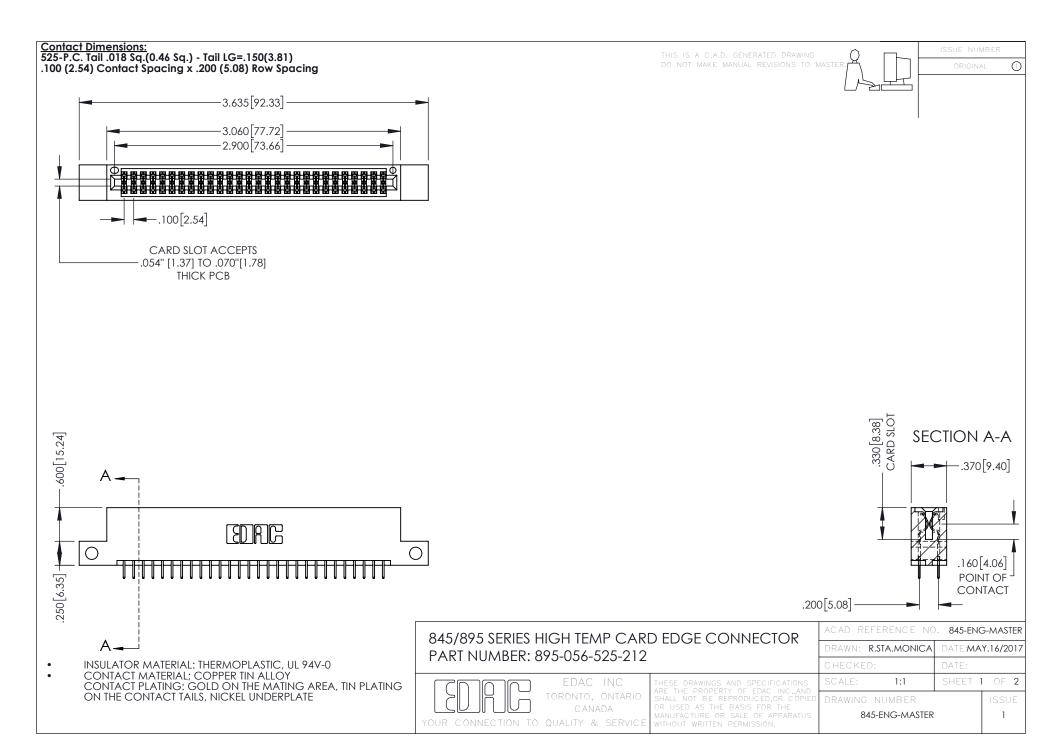

- INSULATOR MATERIAL: THERMOPLASTIC POLYESTER, UL 94V-0 DAP MATERIAL AVAILABLE UPON REQUEST
- CONTACT MATERIAL; COPPER ALLOY

**Contact Code 558** 

CONTACT PLATING: GOLD ON THE MATING AREA, TIN PLATING ON THE CONTACT TAILS, NICKEL UNDERPLATE

## 845/895 SERIES HIGH TEMP CARD EDGE CONNECTOR CONTACT CODE 555,556,558,559,560 DIMENSIONS

YOUR CONNECTION TO QUALITY & SERVICE

Contact Code 559

|   | ACAD REFERENCE NO   | . 845-ENG-MASTER |
|---|---------------------|------------------|
|   | DRAWN: R.STA.MONICA | DATE:MAY.16/2017 |
|   | CHECKED:            | DATE:            |
|   | SCALE: 1:1          | SHEET 2 OF 2     |
| D | DRAWING NUMBER      | ISSUE            |

Contact Code 560

845-ENG-MASTER