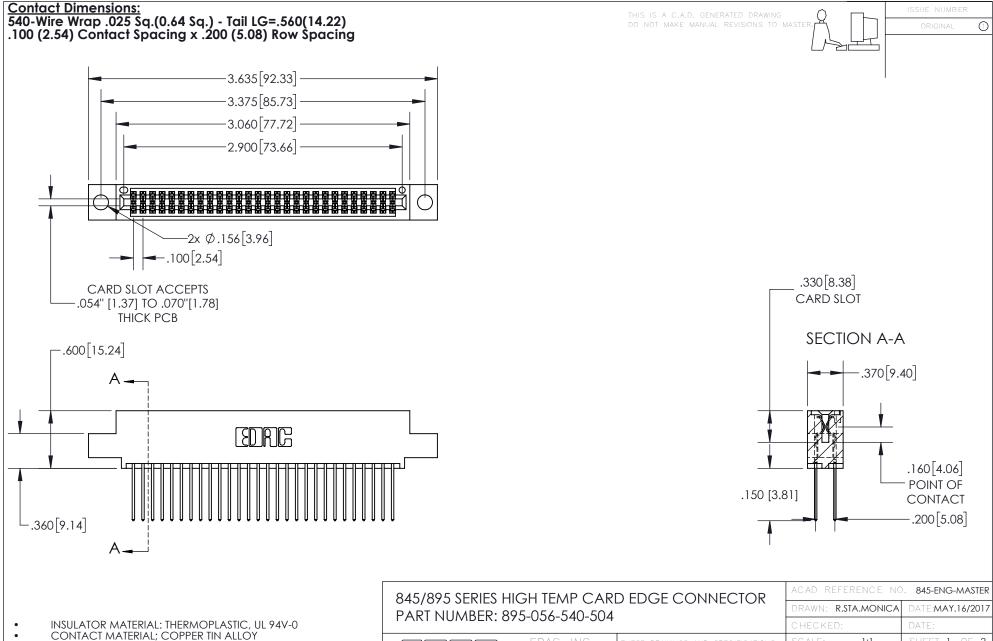

CONTACT MATERIAL; COPPER TIN ALLOY
CONTACT PLATING: GOLD ON THE MATING AREA, TIN PLATING
ON THE CONTACT TAILS, NICKEL UNDERPLATE

YOUR CONNECTION TO QUALITY & SERVICE

| 0.0 2.10 11.1012.1  |                  |
|---------------------|------------------|
| DRAWN: R.STA.MONICA | DATE:MAY.16/2017 |
| CHECKED:            | DATE:            |
| SCALE: 1:1          | SHEET 1 OF 2     |
| DRAWING NUMBER      | ISSUE            |
| 845-ENG-MASTER      | 1                |

- INSULATOR MATERIAL: THERMOPLASTIC POLYESTER, UL 94V-0 DAP MATERIAL AVAILABLE UPON REQUEST
- CONTACT MATERIAL; COPPER ALLOY

CONTACT PLATING: GOLD ON THE MATING AREA, TIN PLATING ON THE CONTACT TAILS, NICKEL UNDERPLATE