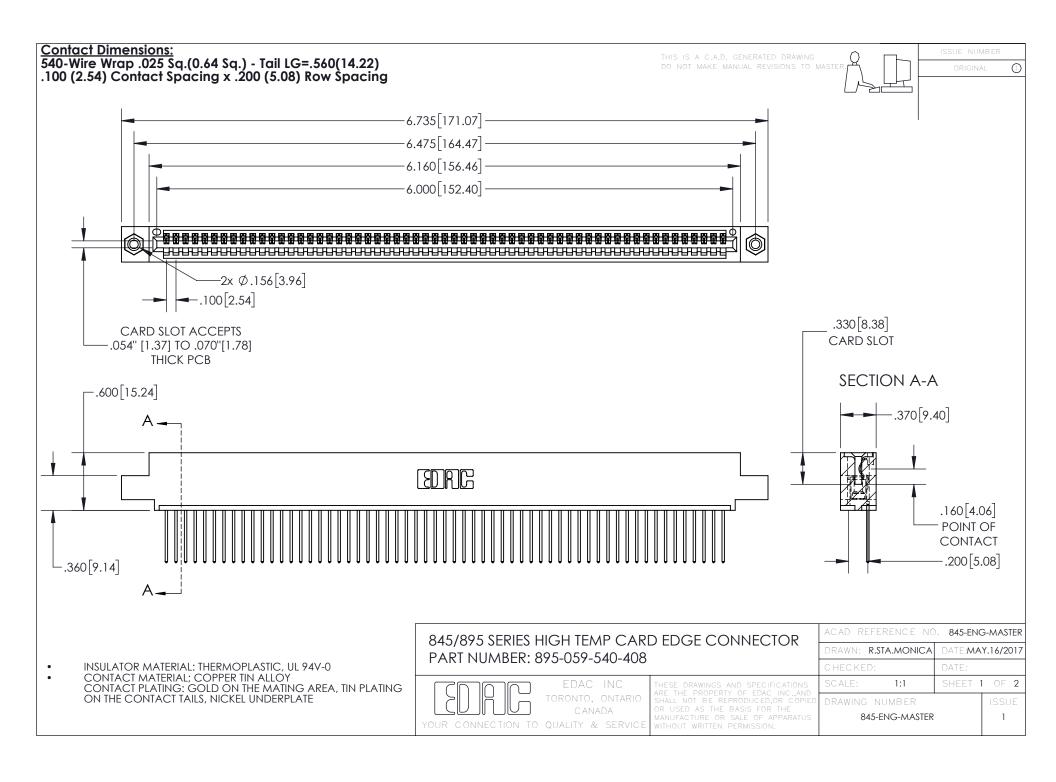

INSULATOR MATERIAL: THERMOPLASTIC POLYESTER, UL 94V-0 DAP MATERIAL AVAILABLE UPON REQUEST

**Contact Code 558** 

CONTACT MATERIAL; COPPER ALLOY CONTACT PLATING: GOLD ON THE MATING AREA, TIN PLATING ON THE CONTACT TAILS, NICKEL UNDERPLATE

## 845/895 SERIES HIGH TEMP CARD EDGE CONNECTOR CONTACT CODE 555,556,558,559,560 DIMENSIONS

YOUR CONNECTION TO QUALITY & SERVICE

Contact Code 559

|   | ACAD REFERENCE NO. 845-ENG-MASTER |                  |  |
|---|-----------------------------------|------------------|--|
|   | DRAWN: R.STA.MONICA               | DATE:MAY.16/2017 |  |
|   | CHECKED:                          | DATE:            |  |
|   | SCALE: 1:1                        | SHEET 2 OF 2     |  |
| D | DRAWING NUMBER                    | ISSUE            |  |

Contact Code 560

845-ENG-MASTER