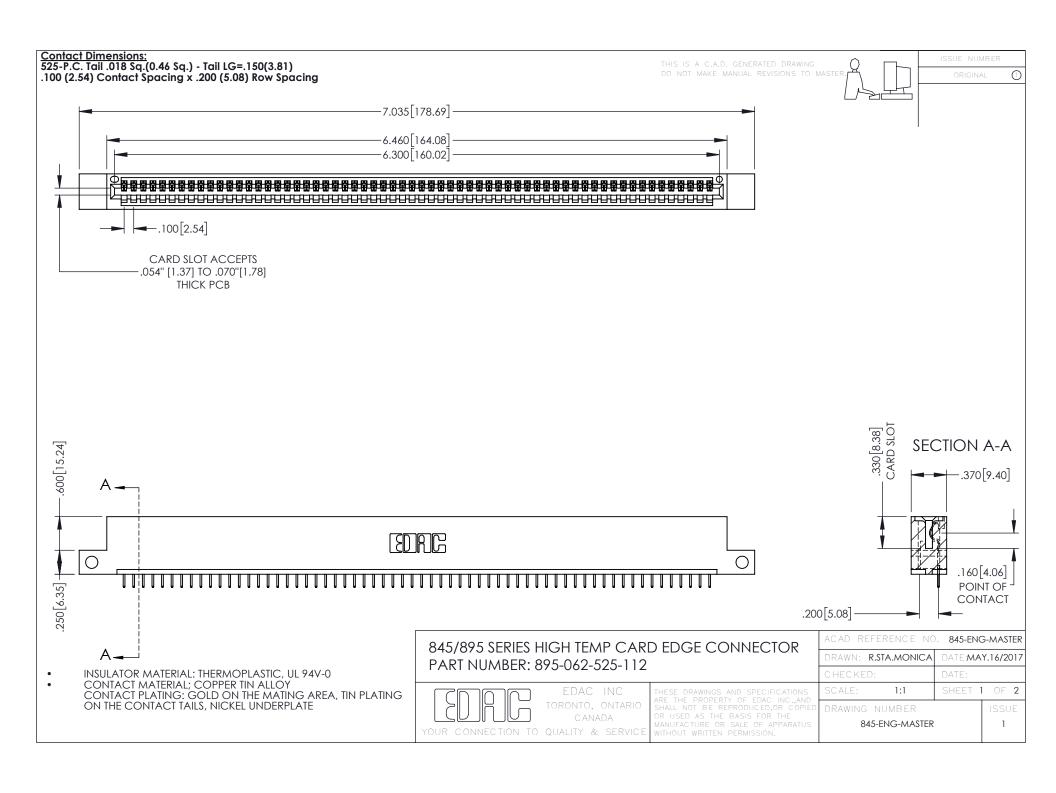

## 845/895 SERIES HIGH TEMP CARD EDGE CONNECTOR CONTACT CODE 555,556,558,559,560 DIMENSIONS

YOUR CONNECTION TO QUALITY & SERVICE

|   | ACAD REFERENCE NO. 845-ENG-MASTER |                  |
|---|-----------------------------------|------------------|
|   | DRAWN: R.STA.MONICA               | DATE:MAY.16/2017 |
|   | CHECKED:                          | DATE:            |
|   | SCALE: 1:1                        | SHEET 2 OF 2     |
| D | DRAWING NUMBER                    | ISSUE            |