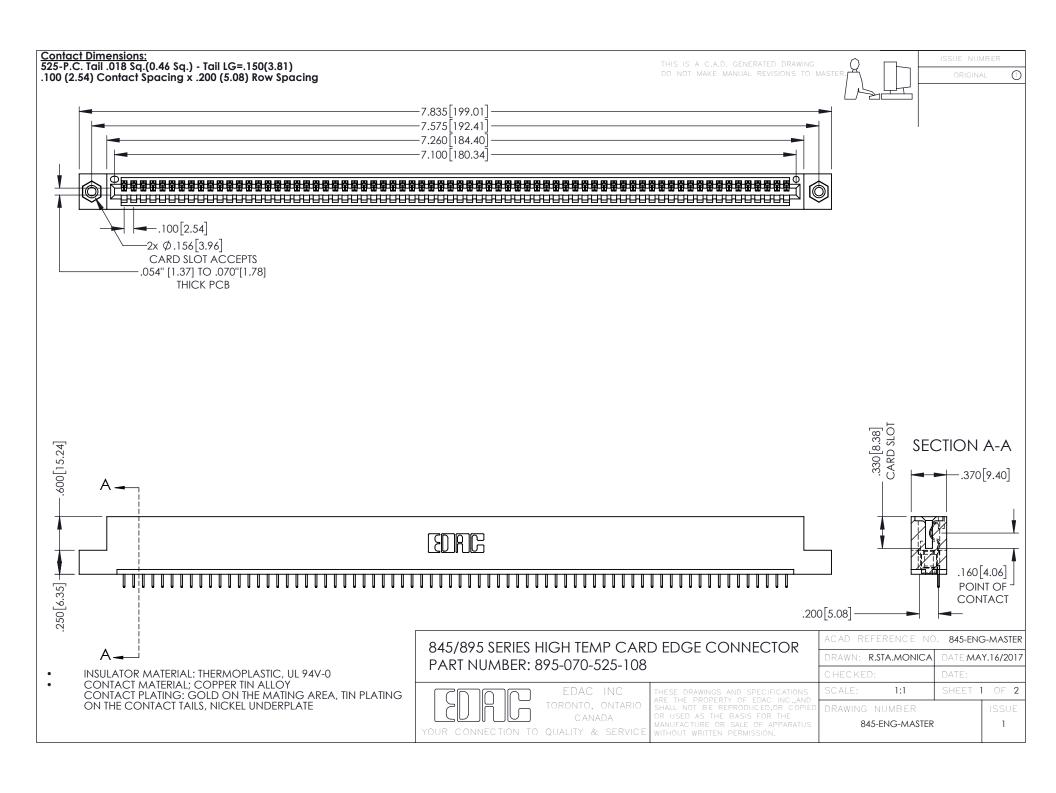

**Contact Code 558** Contact Code 559 Contact Code 560

- INSULATOR MATERIAL: THERMOPLASTIC POLYESTER, UL 94V-0 DAP MATERIAL AVAILABLE UPON REQUEST
- CONTACT MATERIAL; COPPER ALLOY

CONTACT PLATING: GOLD ON THE MATING AREA, TIN PLATING ON THE CONTACT TAILS, NICKEL UNDERPLATE

## 845/895 SERIES HIGH TEMP CARD EDGE CONNECTOR CONTACT CODE 555,556,558,559,560 DIMENSIONS

YOUR CONNECTION TO QUALITY & SERVICE

|   | ACAD REFERENCE NO. 845-ENG-MASTER |                  |
|---|-----------------------------------|------------------|
|   | DRAWN: R.STA.MONICA               | DATE:MAY.16/2017 |
|   | CHECKED:                          | DATE:            |
|   | SCALE: 1:1                        | SHEET 2 OF 2     |
| D | DRAWING NUMBER                    | ISSUE            |

845-ENG-MASTER