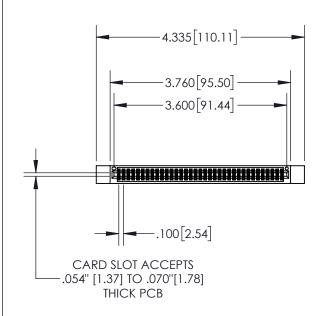

| 845/895 SERIES HIGH TEMP CARD EDGE CONNECTOR |
|----------------------------------------------|
| PART NUMBER: 895-070-542-212                 |

| ACAD REFERENCE NO. 845-ENG-MASTER |                  |       |  |  |
|-----------------------------------|------------------|-------|--|--|
| DRAWN: R.STA.MONICA               | DATE:MAY.16/2017 |       |  |  |
| CHECKED:                          | DATE:            |       |  |  |
| SCALE: 1:2                        | SHEET 1          | OF 2  |  |  |
| DRAWING NUMBER                    |                  | ISSUE |  |  |
| 845-ENG-MASTER                    | 1                |       |  |  |