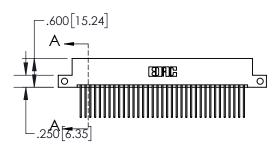

1

| .330[8.38]<br>CARD SLOT |                                   |  |  |
|-------------------------|-----------------------------------|--|--|
| -                       | .370[9.40]                        |  |  |
|                         | SECTION A-A                       |  |  |
| .150 [3.8               | .160[4.06]<br>POINT OF<br>CONTACT |  |  |
| -                       | .200[5.08]                        |  |  |

| 845/895 SERIES HIGH TEMP CARD EDGE CONNECTOR |
|----------------------------------------------|
| PART NUMBER: 895-070-542-212                 |

| ACAD REFERENCE NO. 845-ENG-MASTER |                  |       |  |  |
|-----------------------------------|------------------|-------|--|--|
| DRAWN: R.STA.MONICA               | DATE:MAY.16/2017 |       |  |  |
| CHECKED:                          | DATE:            |       |  |  |
| SCALE: 1:2                        | SHEET 1          | OF 2  |  |  |
| DRAWING NUMBER                    |                  | ISSUE |  |  |
| 845-ENG-MASTER                    | 1                |       |  |  |