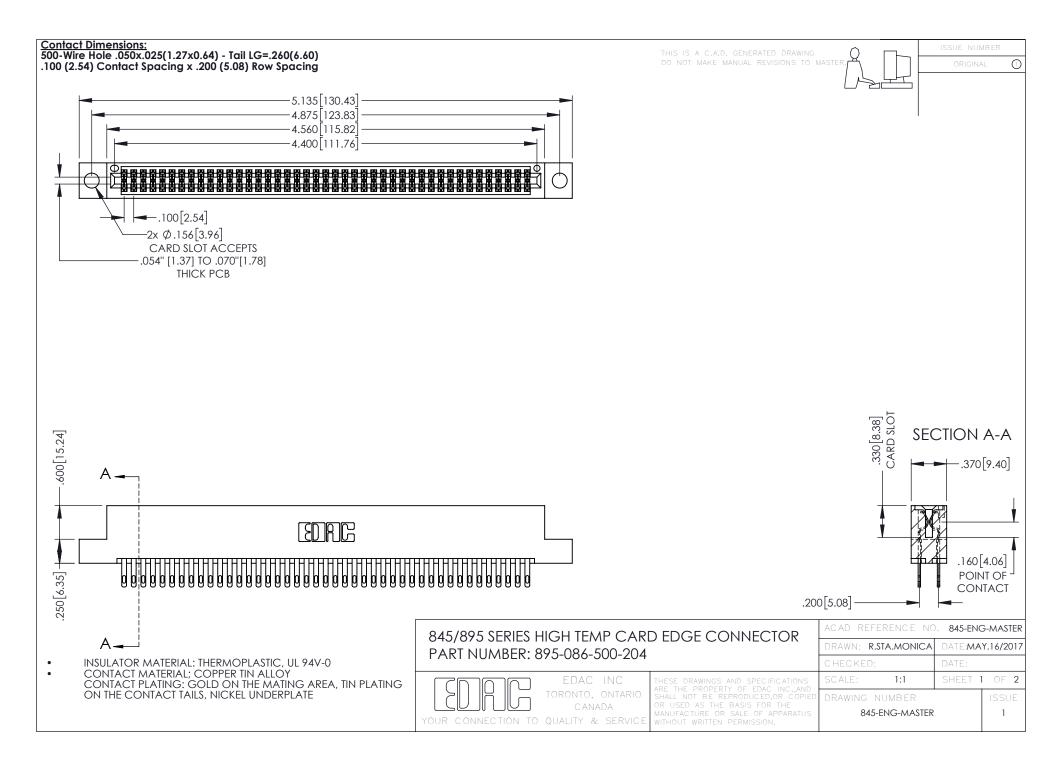

- INSULATOR MATERIAL: THERMOPLASTIC POLYESTER, UL 94V-0 DAP MATERIAL AVAILABLE UPON REQUEST
- CONTACT MATERIAL; COPPER ALLOY

**Contact Code 558** 

CONTACT PLATING: GOLD ON THE MATING AREA, TIN PLATING ON THE CONTACT TAILS, NICKEL UNDERPLATE

## 845/895 SERIES HIGH TEMP CARD EDGE CONNECTOR CONTACT CODE 555,556,558,559,560 DIMENSIONS

YOUR CONNECTION TO QUALITY & SERVICE

Contact Code 559

|   | ACAD REFERENCE NO   | . 845-ENG-MASTER |
|---|---------------------|------------------|
|   | DRAWN: R.STA.MONICA | DATE:MAY.16/2017 |
|   | CHECKED:            | DATE:            |
|   | SCALE: 1:1          | SHEET 2 OF 2     |
| D | DRAWING NUMBER      | ISSUE            |