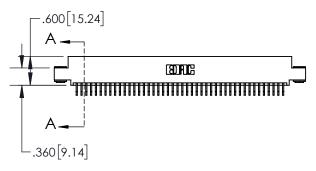

1

| .330[8.38]<br>CARD SLOT     |  |  |  |  |
|-----------------------------|--|--|--|--|
| .370[9.40]                  |  |  |  |  |
| SECTION A-A                 |  |  |  |  |
| .160[4.06] POINT OF CONTACT |  |  |  |  |
| 200[5.08]                   |  |  |  |  |