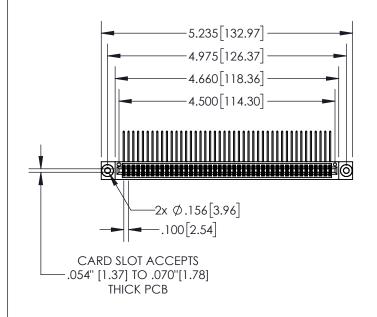

**Contact Dimensions:** 

559-90 Degree Bend (Code 541 Contacts) See Sheet 2 for Contact Code 555, 556, 558, 559, 560 Dimensions

- 845/895 SERIES HIGH TEMP CARD FOGE CONNECTOR PART NUM INSULATOR MATERIAL: THERMOPLASTIC, UL 94V-0
- CONTACT MATERIAL; COPPER TIN ALLOY CONTACT PLATING: GOLD ON THE MATING AREA, TIN PLATING ON THE CONTACT TAILS, NICKEL UNDERPLATE

ACAD REFERENCE NO. 845-ENG-MASTER

- INSULATOR MATERIAL: THERMOPLASTIC POLYESTER, UL 94V-0 DAP MATERIAL AVAILABLE UPON REQUEST
- CONTACT MATERIAL; COPPER ALLOY

CONTACT PLATING: GOLD ON THE MATING AREA, TIN PLATING ON THE CONTACT TAILS, NICKEL UNDERPLATE