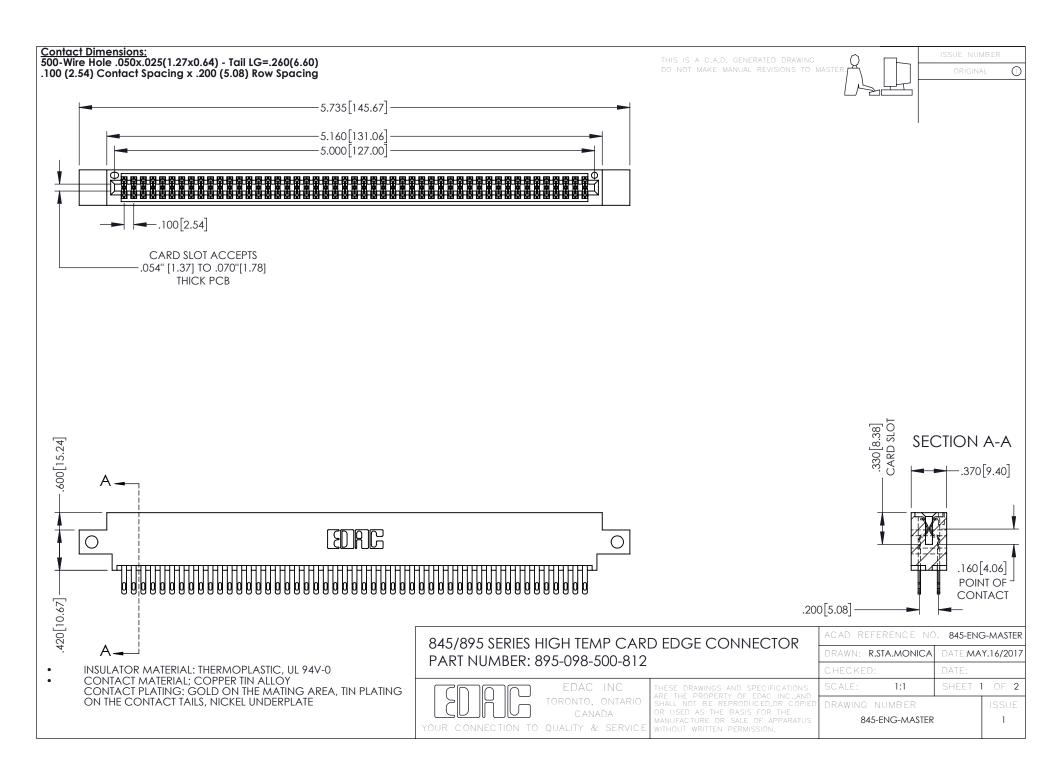

- INSULATOR MATERIAL: THERMOPLASTIC POLYESTER, UL 94V-0 DAP MATERIAL AVAILABLE UPON REQUEST
- CONTACT MATERIAL; COPPER ALLOY

**Contact Code 558** 

CONTACT PLATING: GOLD ON THE MATING AREA, TIN PLATING ON THE CONTACT TAILS, NICKEL UNDERPLATE

## 845/895 SERIES HIGH TEMP CARD EDGE CONNECTOR CONTACT CODE 555,556,558,559,560 DIMENSIONS

YOUR CONNECTION TO QUALITY & SERVICE

Contact Code 559

|   | ACAD REFERENCE NO   | . 845-ENG-MASTER |
|---|---------------------|------------------|
|   | DRAWN: R.STA.MONICA | DATE:MAY.16/2017 |
|   | CHECKED:            | DATE:            |
|   | SCALE: 1:1          | SHEET 2 OF 2     |
| D | DRAWING NUMBER      | ISSUE            |

Contact Code 560

845-ENG-MASTER